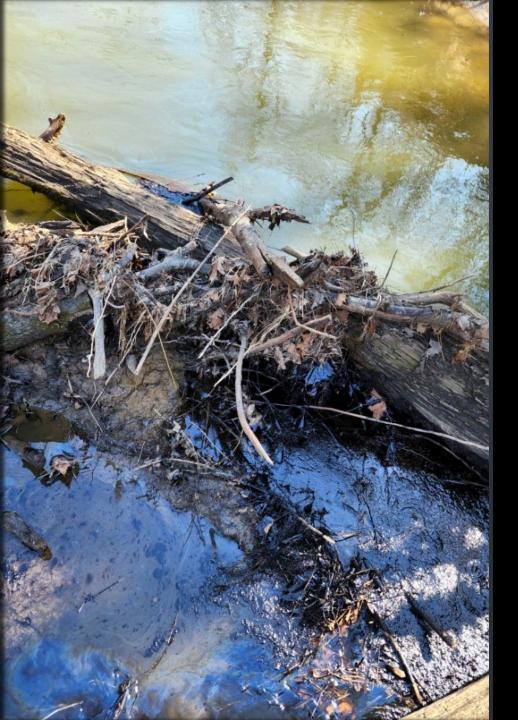

## INCIDENT DESCRIPTION

- ON 3/11/22 PRP REPORTS TO NRC THAT A RELEASE OF 3000 BARRELS (138,600 GALLONS) OF OIL HAS OCCURRED NEAR IL 143 AND OLD ALTON ROAD
- UPDATED TO 3900 BARRELS TO NRC
- The pipeline is a 22" crude line that runs from Wood River, IL to Patoka, IL
- THE CRUDE WAS A WYOMING ASPHALTIC SOUR
- OIL WAS ENTERING CAHOKIA CREEK, WHICH FLOWS INTO THE CAHOKIA DIVERSION CHANNEL TO THE MISSISSIPPI RIVER.