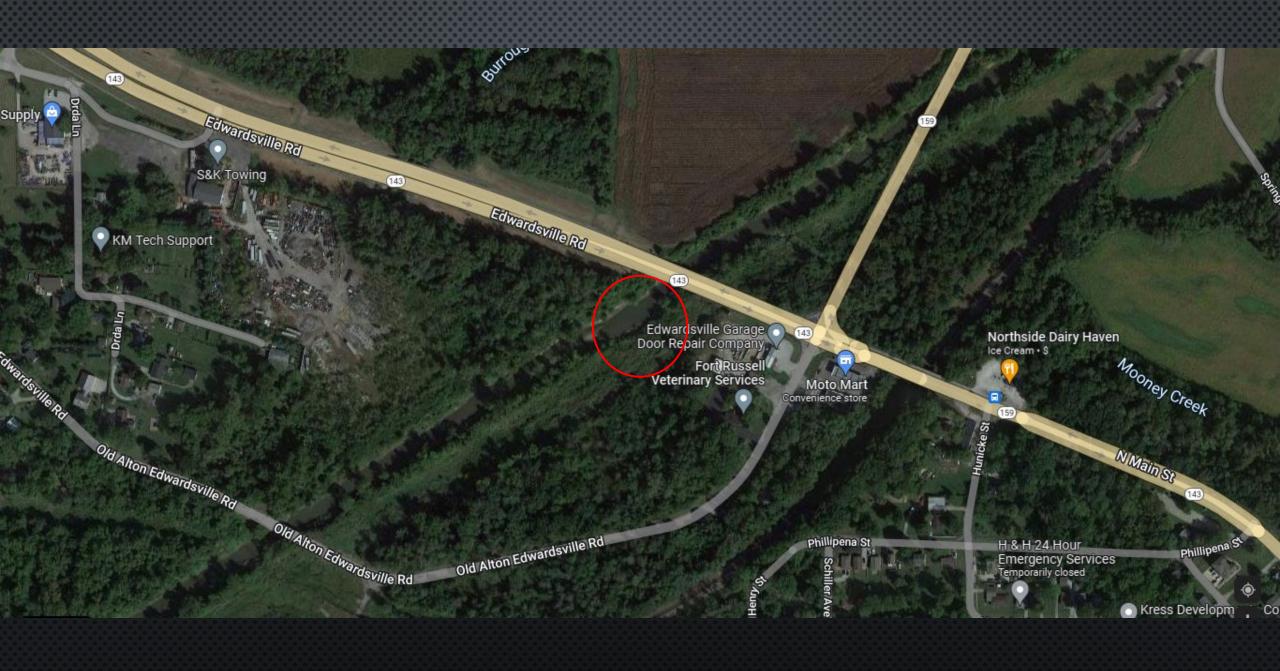

## MARATHON PIPELINE RELEASE 03-11-2022

LOCATION: CAHOKIA CREEK, HWY 143 & 159, EDWARDSVILLE, IL

## INCIDENT DESCRIPTION

- ON 3/11/22 PRP REPORTS TO NRC THAT A RELEASE OF 3000 BARRELS (138,600 GALLONS) OF OIL HAS OCCURRED NEAR IL 143 AND OLD ALTON ROAD
- UPDATED TO 3900 BARRELS TO NRC
- The pipeline is a 22" crude line that runs from Wood River, IL to Patoka, IL
- THE CRUDE WAS A WYOMING ASPHALTIC SOUR
- OIL WAS ENTERING CAHOKIA CREEK, WHICH FLOWS INTO THE CAHOKIA DIVERSION CHANNEL TO THE MISSISSIPPI RIVER.