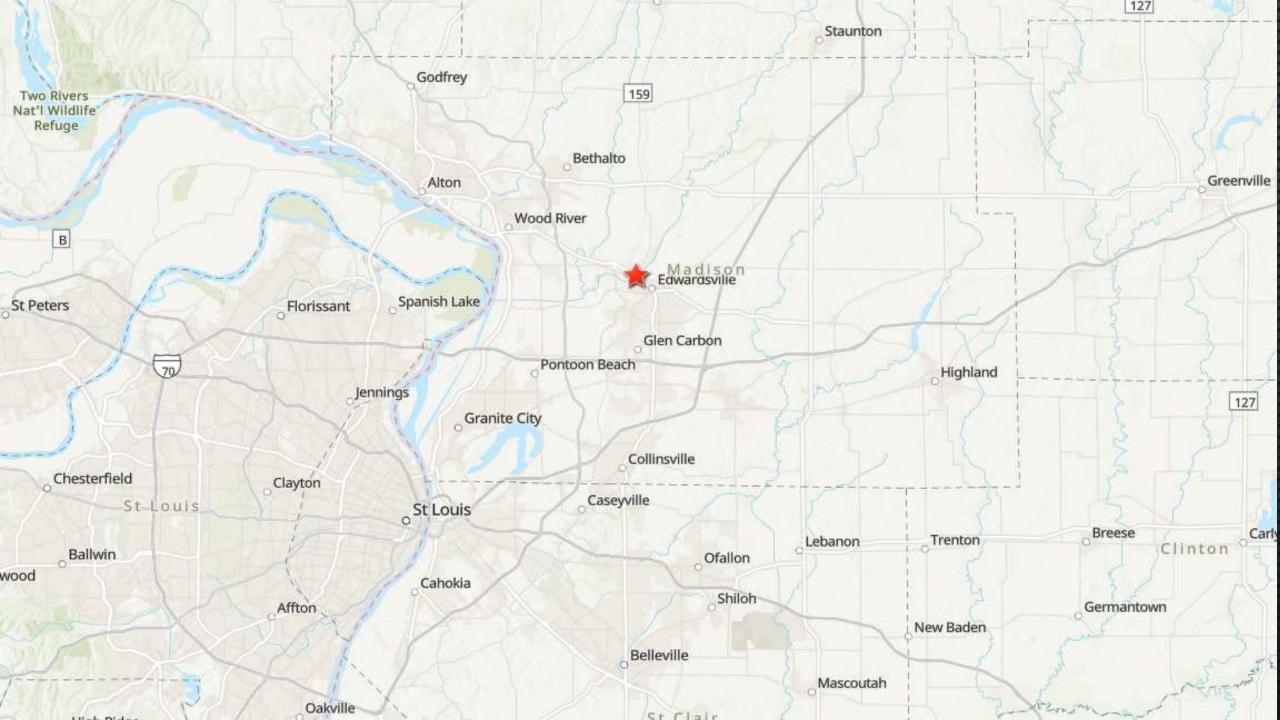

## MARATHON PIPELINE RELEASE 03-11-2022

LOCATION: CAHOKIA CREEK, HWY 143 & 159, EDWARDSVILLE, IL