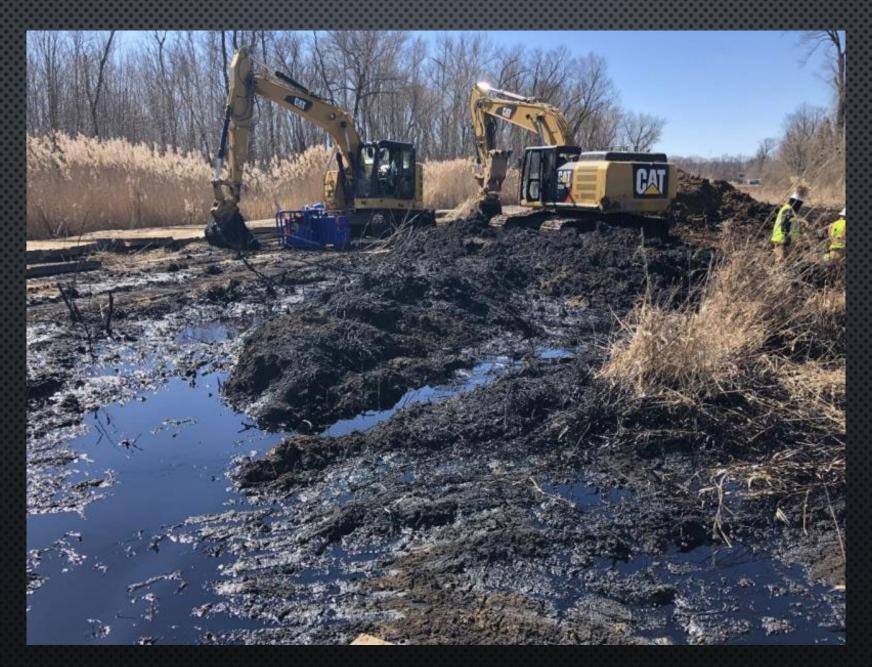

## INCIDENT DESCRIPTION

- ON 3/11/22 PRP REPORTS TO NRC THAT A RELEASE OF 3000 BARRELS (138,600 GALLONS) OF OIL HAS OCCURRED NEAR IL 143 AND OLD ALTON ROAD
- UPDATED TO 3900 BARRELS TO NRC
- The pipeline is a 22" crude line that runs from Wood River, IL to Patoka, IL
- THE CRUDE WAS A WYOMING ASPHALTIC SOUR
- OIL WAS ENTERING CAHOKIA CREEK, WHICH FLOWS INTO THE CAHOKIA DIVERSION CHANNEL TO THE MISSISSIPPI RIVER.

## UNIFIED COMMAND

- CONSISTED OF PRP, USEPA, IEPA AND EDWARDSVILLE, IL FD
- Housed in the Roxana Community Center (7 miles from Site)
- Full ICS was established with 24-hour operations the morning of the 12th
- PRP DEPLOYED OSROS AND SUBCONTRACTORS TO PLACE BOOM AND RECOVER OIL