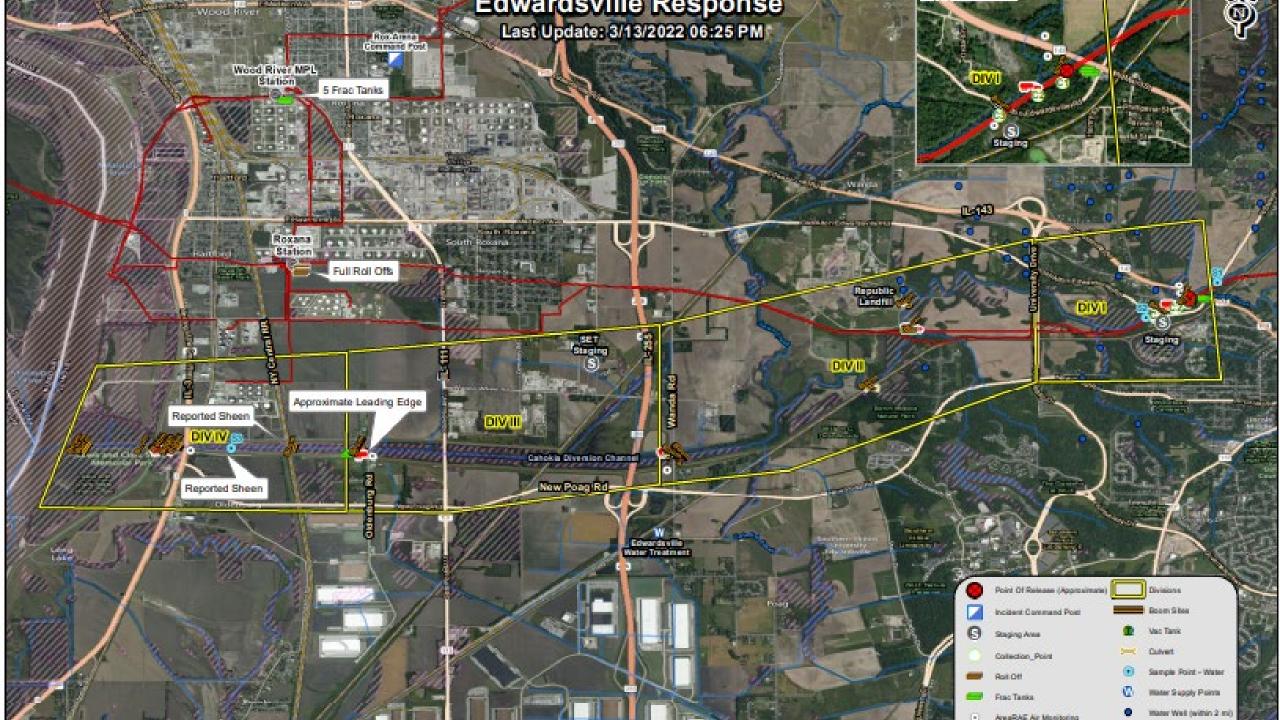

## INCIDENT DESCRIPTION

- ON 3/11/22 PRP REPORTS TO NRC THAT A RELEASE OF 3000 BARRELS (138,600 GALLONS) OF OIL HAS OCCURRED NEAR IL 143 AND OLD ALTON ROAD
- UPDATED TO 3900 BARRELS TO NRC
- The pipeline is a 22" crude line that runs from Wood River, IL to Patoka, IL
- THE CRUDE WAS A WYOMING ASPHALTIC SOUR
- OIL WAS ENTERING CAHOKIA CREEK, WHICH FLOWS INTO THE CAHOKIA DIVERSION CHANNEL TO THE MISSISSIPPI RIVER.