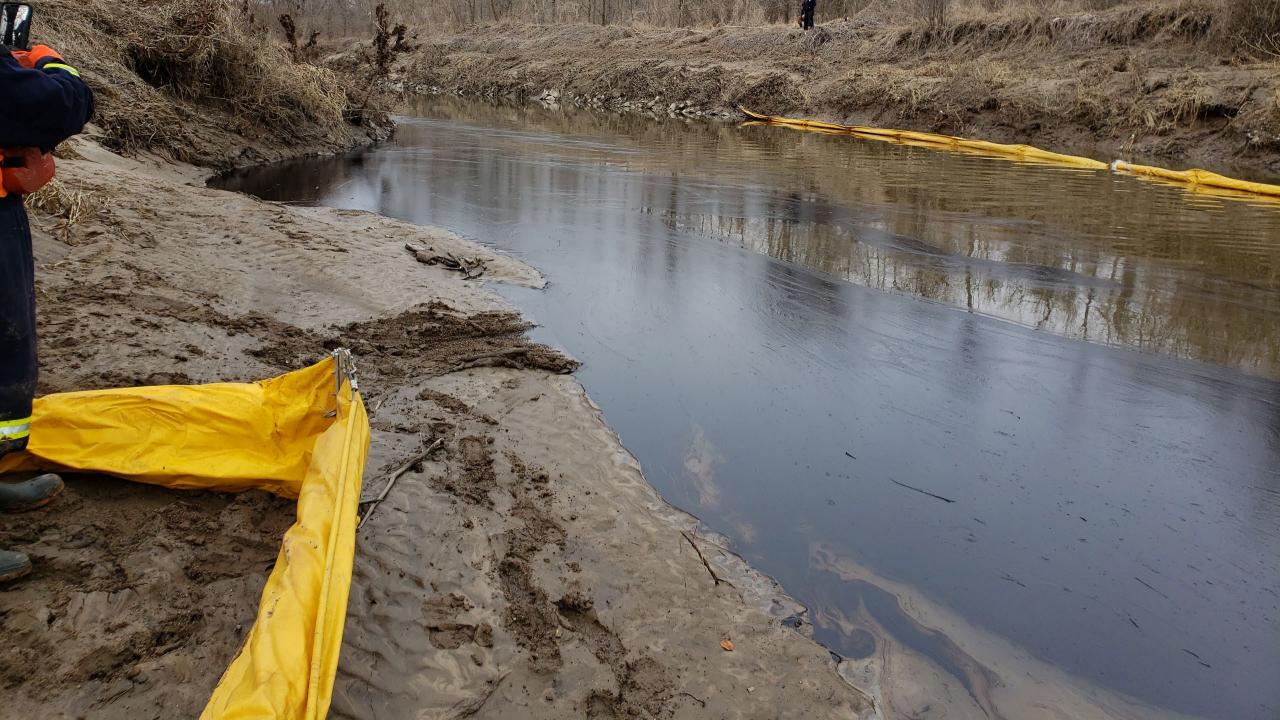

## INCIDENT DESCRIPTION

- ON 3/11/22 PRP REPORTS TO NRC THAT A RELEASE OF 3000 BARRELS (138,600 GALLONS) OF OIL HAS OCCURRED NEAR IL 143 AND OLD ALTON ROAD
- UPDATED TO 3900 BARRELS TO NRC
- The pipeline is a 22" crude line that runs from Wood River, IL to Patoka, IL
- THE CRUDE WAS A WYOMING ASPHALTIC SOUR
- OIL WAS ENTERING CAHOKIA CREEK, WHICH FLOWS INTO THE CAHOKIA DIVERSION CHANNEL TO THE MISSISSIPPI RIVER.

## UNIFIED COMMAND

- CONSISTED OF PRP, USEPA, IEPA AND EDWARDSVILLE, IL FD
- Housed in the Roxana Community Center (7 miles from Site)
- Full ICS was established with 24-hour operations the morning of the 12th
- PRP DEPLOYED OSROS AND SUBCONTRACTORS TO PLACE BOOM AND RECOVER OIL