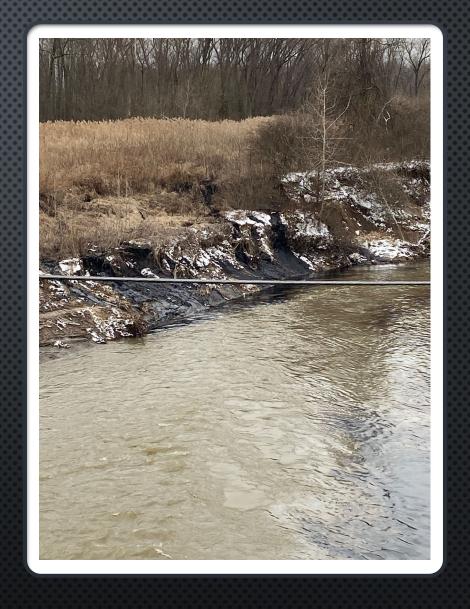

## INCIDENT DESCRIPTION

- ON 3/11/22 PRP REPORTS TO NRC THAT A RELEASE OF 3000 BARRELS (138,600 GALLONS) OF OIL HAS OCCURRED NEAR IL 143 AND OLD ALTON ROAD
- UPDATED TO 3900 BARRELS TO NRC
- The pipeline is a 22" crude line that runs from Wood River, IL to Patoka, IL
- THE CRUDE WAS A WYOMING ASPHALTIC SOUR
- OIL WAS ENTERING CAHOKIA CREEK, WHICH FLOWS INTO THE CAHOKIA DIVERSION CHANNEL TO THE MISSISSIPPI RIVER.

## CREEK AREA BEHIND LANDFILL