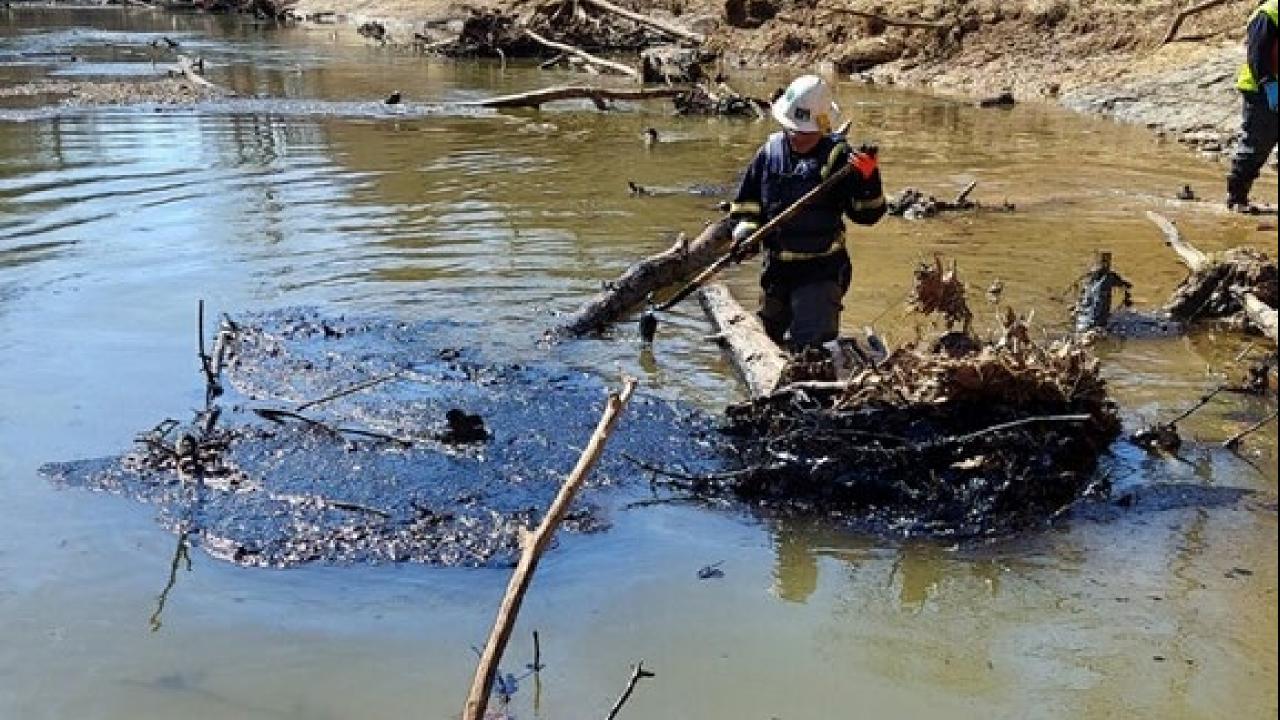

## UNIFIED COMMAND

- CONSISTED OF PRP, USEPA, IEPA AND EDWARDSVILLE, IL FD
- Housed in the Roxana Community Center (7 miles from Site)
- Full ICS was established with 24-hour operations the morning of the 12th
- PRP DEPLOYED OSROS AND SUBCONTRACTORS TO PLACE BOOM AND RECOVER OIL