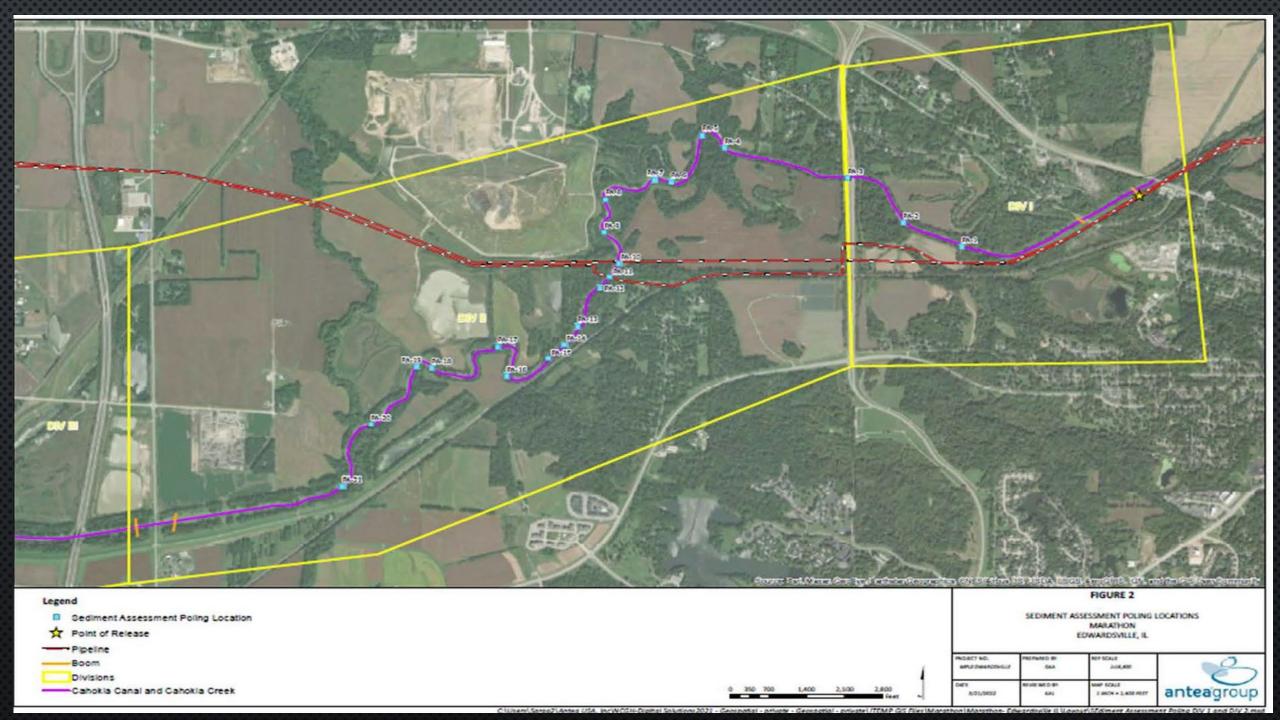

|  |
| Transfer Pumps      | 5        |  |  |

## S.C.A.T. (SHORELINE CLEAN-UP ASSESSMENT TOOL/ TEAM)

Conducted after majority of heavy oil was recovered and only sheen being observed in the creek

Identified small areas or pockets still with heavy oil present- GPS and flagged

Recovery teams would follow up and remove the product from the identified locations

Sediment Assessment Poling Plan was created and executed





### S.C.A.T. OSRO BOAT OPS

OSRO BOAT OPS UTILIZING PUMPS, HOSES AND HAND TOOLS TO REMOVE CONTAMINATED DEBRIS CAUGHT IN AND AROUND BANKS AND OTHER CREEK OBSTACLES.



















#### POLING SEDIMENT ASSESSMENT

Used to determine if submerged oil was present in the creek

24 locations identified for assessment

Teams consisted of PRP Consultant, START, and PRP OSRO



USEPA START contractor conducted real time monitoring using handheld meters throughout the community.

Benzene, VOC's, LEL, and H2S were being monitored

Summa Cannisters were used to obtain air samples to send to lab

PRP was conducting similar air monitoring, along with personal monitoring

#### AIR MONITORING

#### WATER SAMPLING

- IDENTIFIED 6 LOCATIONS TO PULL WATER SAMPLES FROM
- PRP SPLIT SAMPLES WITH USEPA AT THOSE LOCATIONS
- COORDINATED WITH IEPA ON WHAT TO ANALYZE FOR
- PRIVATE DRINKING WATER WELLS IN THE AREA WERE SAMPLED BY PRP WITH OVERSIGHT OF IDPH

Table 2
Petroleum Cleanup Objectives for Groundwater and Surface Water in mg/L
(Updated 9/15/09)

|                             | ,-,                     | , , , , , , , , , , , , , , , , , , , , |