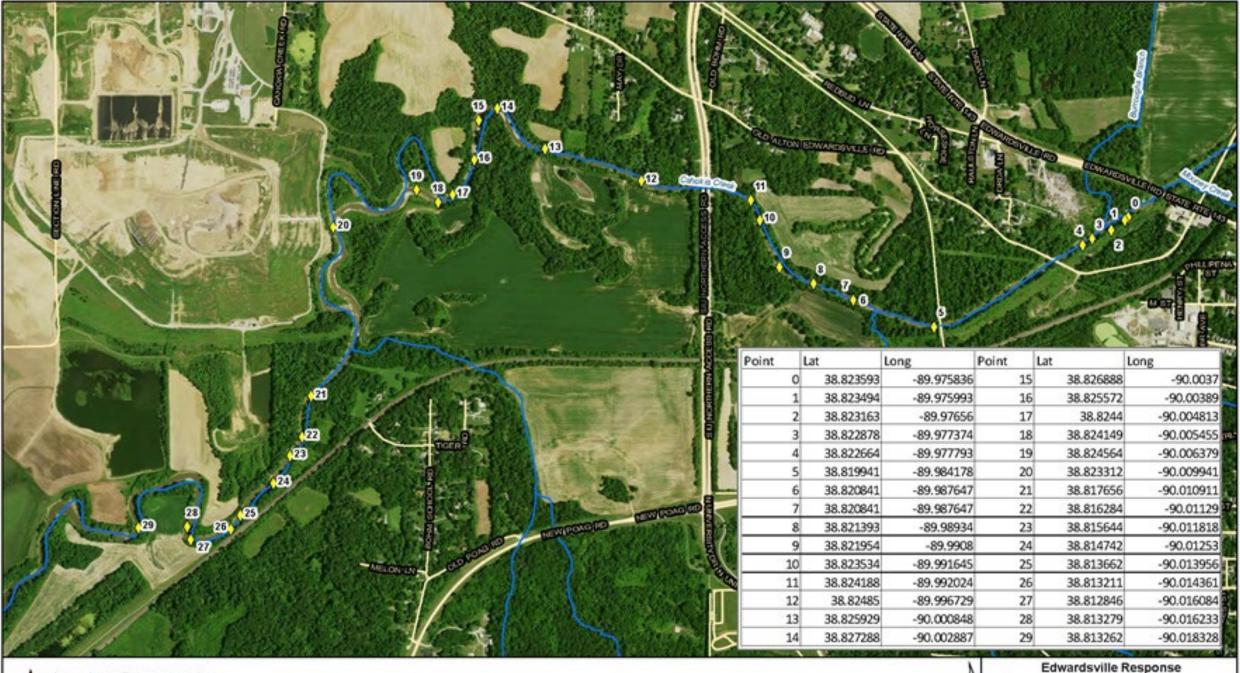

## MARATHON PIPELINE RELEASE 03-11-2022

LOCATION: CAHOKIA CREEK, HWY 143 & 159, EDWARDSVILLE, IL

## INCIDENT DESCRIPTION

- ON 3/11/22 PRP REPORTS TO NRC THAT A RELEASE OF 3000 BARRELS (138,600 GALLONS) OF OIL HAS OCCURRED NEAR IL 143 AND OLD ALTON ROAD
- UPDATED TO 3900 BARRELS TO NRC
- The pipeline is a 22" crude line that runs from Wood River, IL to Patoka, IL
- THE CRUDE WAS A WYOMING ASPHALTIC SOUR
- OIL WAS ENTERING CAHOKIA CREEK, WHICH FLOWS INTO THE CAHOKIA DIVERSION CHANNEL TO THE MISSISSIPPI RIVER.