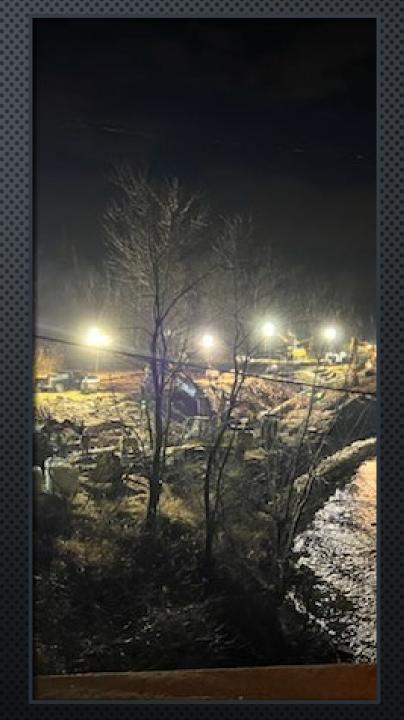

## UNIFIED COMMAND

- CONSISTED OF PRP, USEPA, IEPA AND EDWARDSVILLE, IL FD
- Housed in the Roxana Community Center (7 miles from Site)
- Full ICS was established with 24-hour operations the morning of the 12th
- PRP DEPLOYED OSROS AND SUBCONTRACTORS TO PLACE BOOM AND RECOVER OIL