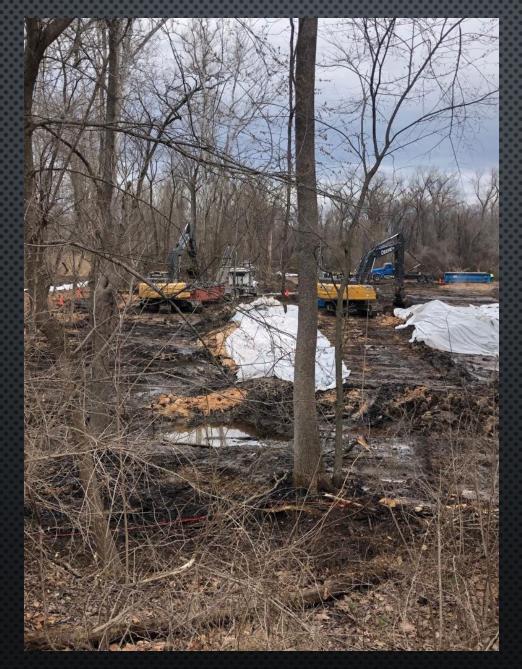

## CREEK AREA BEHIND LANDFILL

## UNIFIED COMMAND

- CONSISTED OF PRP, USEPA, IEPA AND EDWARDSVILLE, IL FD
- Housed in the Roxana Community Center (7 miles from Site)
- Full ICS was established with 24-hour operations the morning of the 12th
- PRP DEPLOYED OSROS AND SUBCONTRACTORS TO PLACE BOOM AND RECOVER OIL