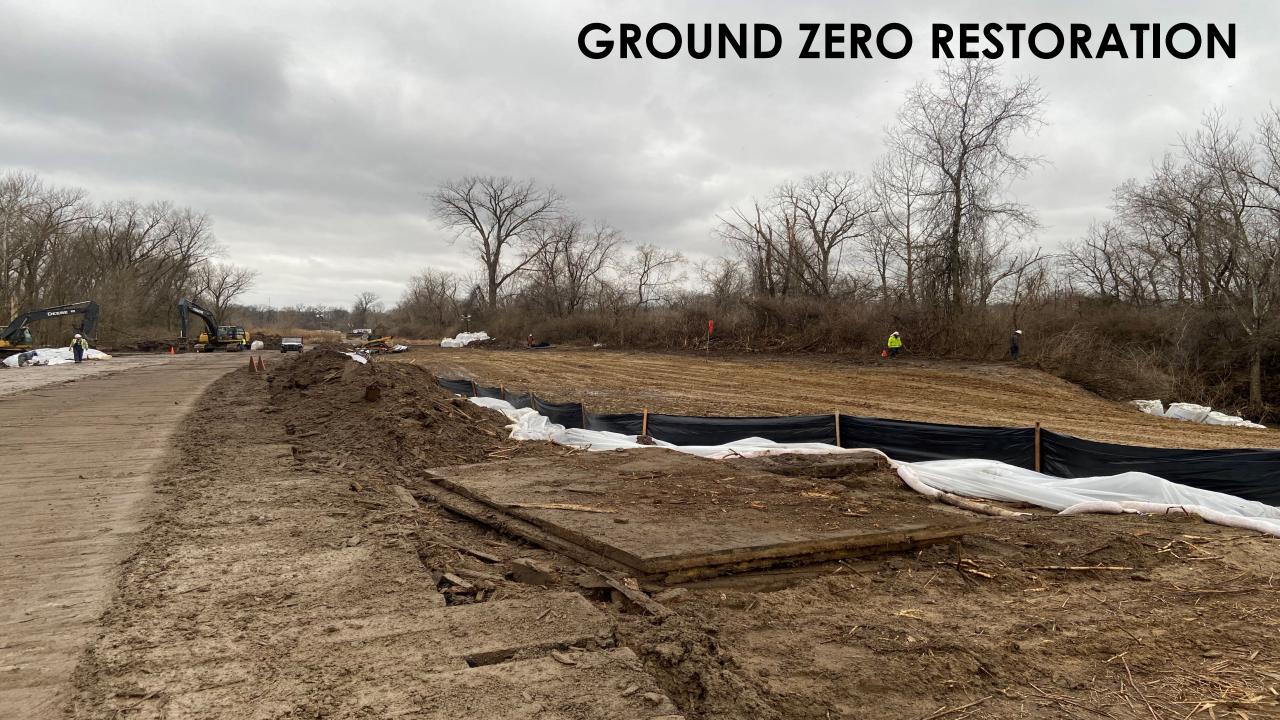

|            |                     |  |  |
| Snake                            | 3                 |         | 3        |     |            |                     |  |  |
| Fish                             | 14                |         |          | 14  |            |                     |  |  |
| Total                            | 54                | 8       | 16       | 31  | 5          | 2                   |  |  |

TREE HOUSE WILDLIFE WASHING STATION



#### AMOUNT RECOVERED

- OIL PRODUCT = 2578 BBLS = 108,276 GALLONS
- 19,572 BARRELS OF OIL AND WATER MIX = (822,024 GALLONS!!!)
- OILY SOILS 80 TONS
- DEBRIS = 300 TONS
- ABSORBENTS = 84 TONS
- APPROXIMATELY 18,000 TONS OF NON-HAZARDOUS SOIL
- APPROXIMATE ESTIMATE OF LOST PRODUCT WAS UPDATED TO 3500 BBLS

# **GROUND ZERO RESTORATION**





#### LESSONS LEARNED

Set up Divisions that are geographically and operationally manageable

Good Communication and Cooperation within Unified Command and responding agencies.

Coordination with NTSB & PHMSA investigation

Depending on type of oil, different recovery methods might work better