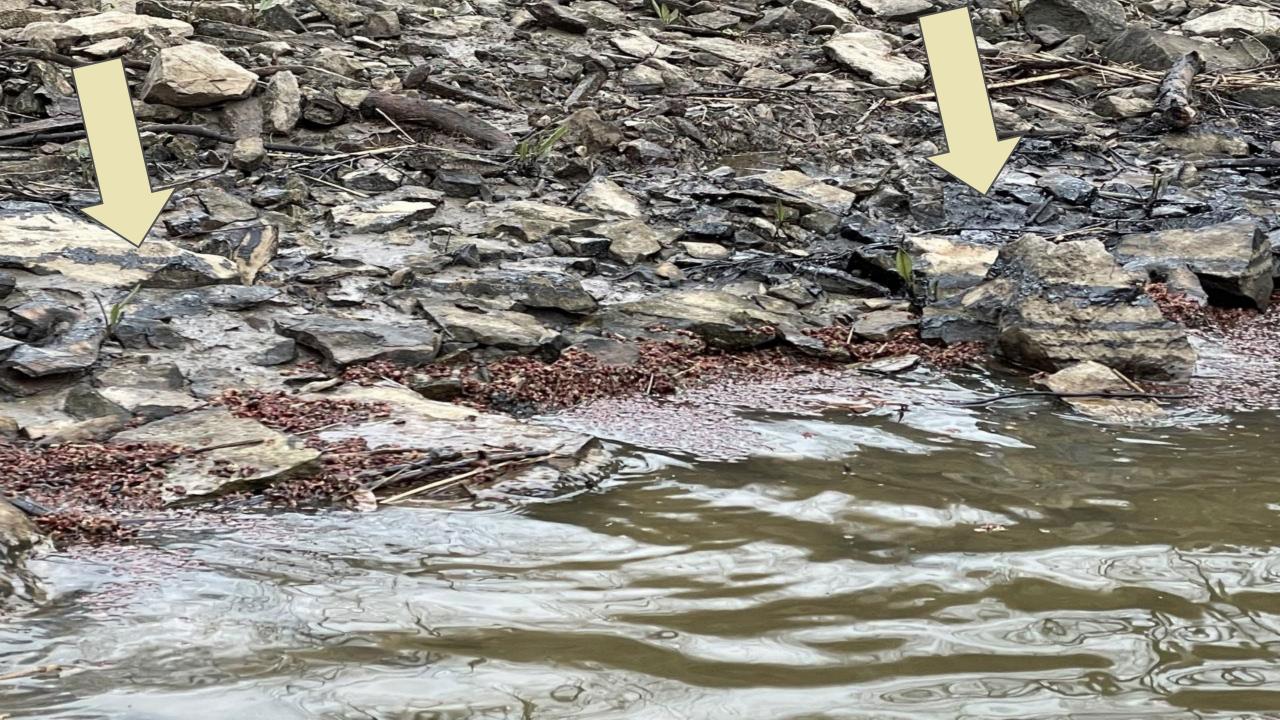

## INCIDENT DESCRIPTION

- ON 3/11/22 PRP REPORTS TO NRC THAT A RELEASE OF 3000 BARRELS (138,600 GALLONS) OF OIL HAS OCCURRED NEAR IL 143 AND OLD ALTON ROAD
- UPDATED TO 3900 BARRELS TO NRC
- The pipeline is a 22" crude line that runs from Wood River, IL to Patoka, IL
- THE CRUDE WAS A WYOMING ASPHALTIC SOUR
- OIL WAS ENTERING CAHOKIA CREEK, WHICH FLOWS INTO THE CAHOKIA DIVERSION CHANNEL TO THE MISSISSIPPI RIVER.