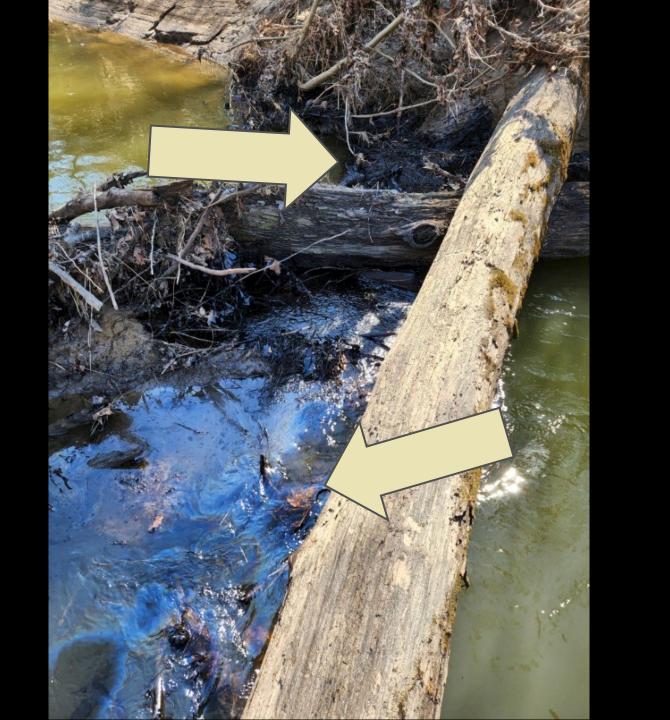

|
| Dozers              | 1        |  |  |
| Helicopters         |          |  |  |
| Telehandler         | 2        |  |  |
| Skid Steers         | 11       |  |  |
| Boats               | 18       |  |  |
| Transfer Pumps      | 5        |  |  |

## S.C.A.T. (SHORELINE CLEAN-UP ASSESSMENT TOOL/ TEAM)

Conducted after majority of heavy oil was recovered and only sheen being observed in the creek

Identified small areas or pockets still with heavy oil present- GPS and flagged

Recovery teams would follow up and remove the product from the identified locations

Sediment Assessment Poling Plan was created and executed





### S.C.A.T. OSRO BOAT OPS

OSRO BOAT OPS UTILIZING PUMPS, HOSES AND HAND TOOLS TO REMOVE CONTAMINATED DEBRIS CAUGHT IN AND AROUND BANKS AND OTHER CREEK OBSTACLES.



















#### POLING SEDIMENT ASSESSMENT

Used to determine if submerged oil was present in the creek

24 locations identified for assessment

Teams consisted of PRP Consultant, START, and PRP OSRO



USEPA START contractor conducted real time monitoring using handheld meters throughout the community.

Benzene, VOC's, LEL, and H2S were being monitored

Summa Cannisters were used to obtain air samples to send to lab

PRP was conducting similar air monitoring, along with personal monitoring

#### AIR MONITORING

#### WATER SAMPLING

- IDENTIFIED 6 LOCATIONS TO PULL WATER SAMPLES FROM
- PRP SPLIT SAMPLES WITH USEPA AT THOSE LOCATIONS
- COORDINATED WITH IEPA ON WHAT TO ANALYZE FOR
- PRIVATE DRINKING WATER WELLS IN THE AREA WERE SAMPLED BY PRP WITH OVERSIGHT OF IDPH

Table 2
Petroleum Clea