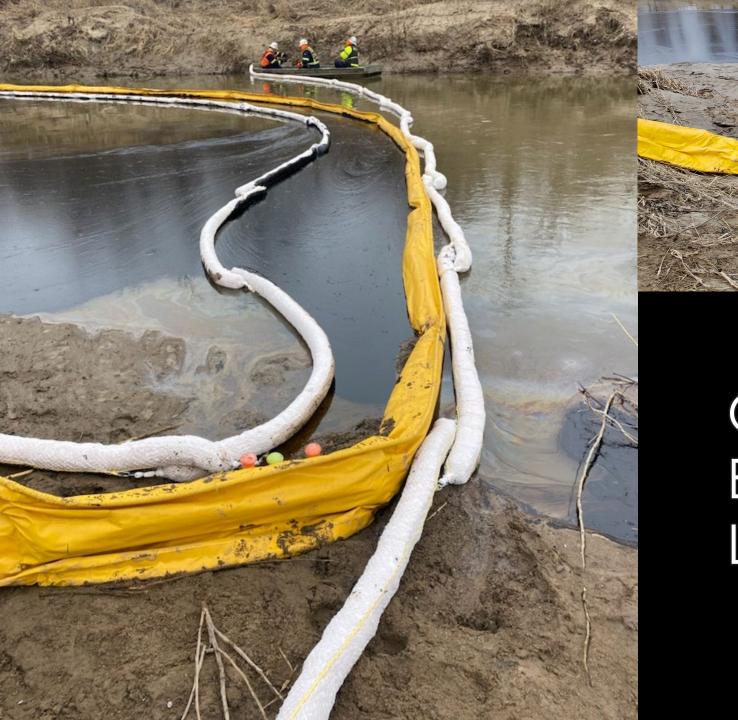

## INCIDENT DESCRIPTION

- ON 3/11/22 PRP REPORTS TO NRC THAT A RELEASE OF 3000 BARRELS (138,600 GALLONS) OF OIL HAS OCCURRED NEAR IL 143 AND OLD ALTON ROAD
- UPDATED TO 3900 BARRELS TO NRC
- The pipeline is a 22" crude line that runs from Wood River, IL to Patoka, IL
- THE CRUDE WAS A WYOMING ASPHALTIC SOUR
- OIL WAS ENTERING CAHOKIA CREEK, WHICH FLOWS INTO THE CAHOKIA DIVERSION CHANNEL TO THE MISSISSIPPI RIVER.

## UNIFIED COMMAND

- CONSISTED OF PRP, USEPA, IEPA AND EDWARDSVILLE, IL FD
- Housed in the Roxana Community Center (7 miles from Site)
- Full ICS was established with 24-hour operations the morning of the 12th
- PRP DEPLOYED OSROS AND SUBCONTRACTORS TO PLACE BOOM AND RECOVER OIL