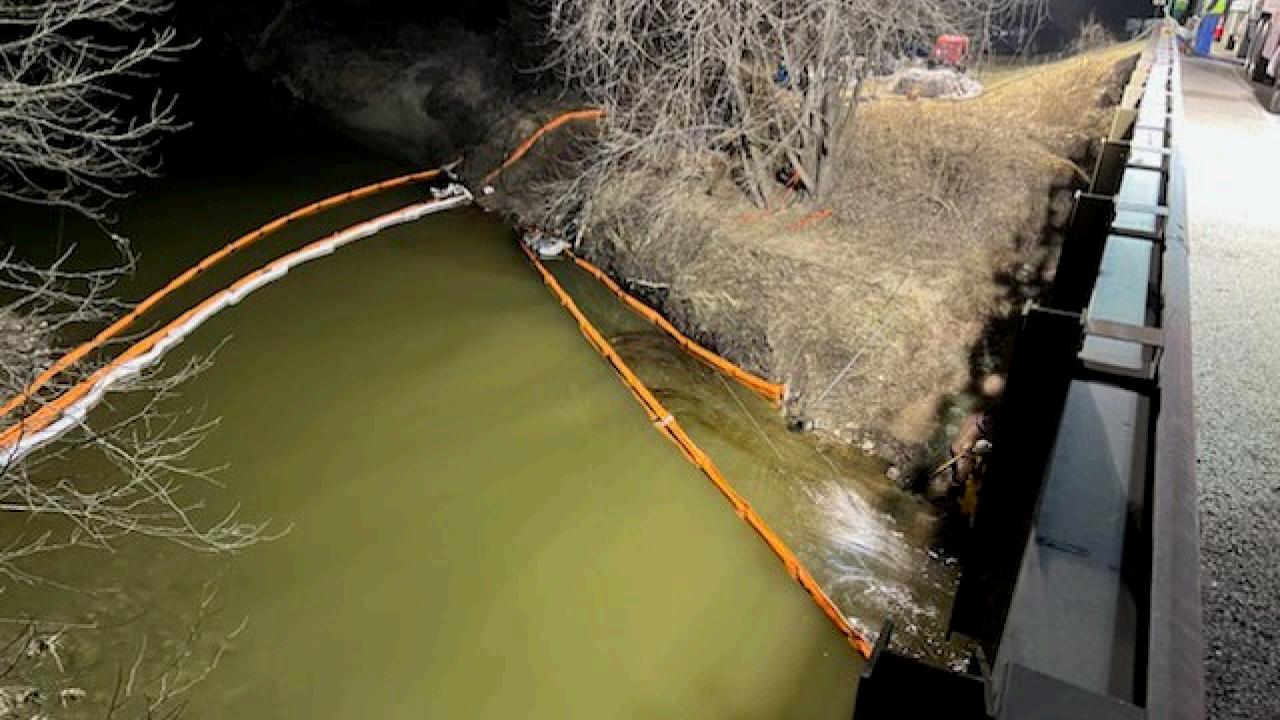

## INCIDENT DESCRIPTION

- ON 3/11/22 PRP REPORTS TO NRC THAT A RELEASE OF 3000 BARRELS (138,600 GALLONS) OF OIL HAS OCCURRED NEAR IL 143 AND OLD ALTON ROAD
- UPDATED TO 3900 BARRELS TO NRC
- The pipeline is a 22" crude line that runs from Wood River, IL to Patoka, IL
- THE CRUDE WAS A WYOMING ASPHALTIC SOUR
- OIL WAS ENTERING CAHOKIA CREEK, WHICH FLOWS INTO THE CAHOKIA DIVERSION CHANNEL TO THE MISSISSIPPI RIVER.

## UNIFIED COMMAND

- CONSISTED OF PRP, USEPA, IEPA AND EDWARDSVILLE, IL FD
- Housed in the Roxana Community Center (7 miles from Site)
- Full ICS was established with 24-hour operations the morning of the 12th
- PRP DEPLOYED OSROS AND SUBCONTRACTORS TO PLACE BOOM AND RECOVER OIL