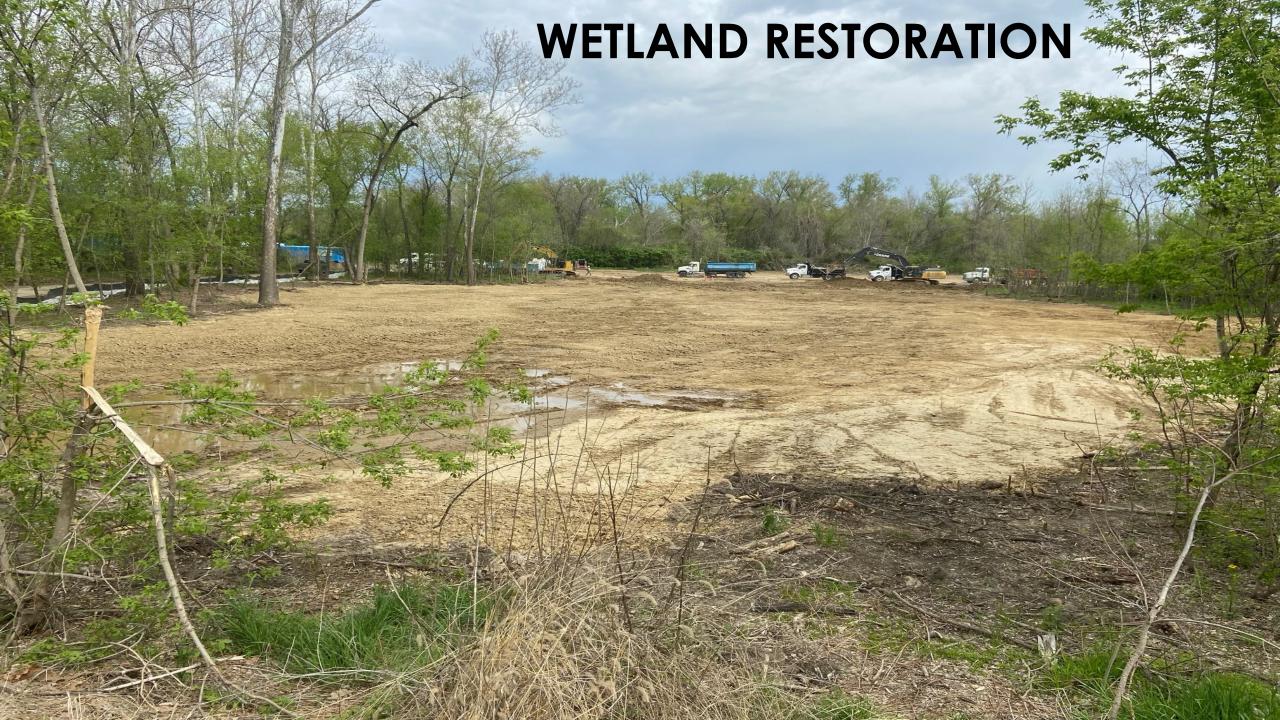

|            |                     |  |  |
| Snake                            | 3                 |         | 3        |     |            |                     |  |  |
| Fish                             | 14                |         |          | 14  |            |                     |  |  |
| Total                            | 54                | 8       | 16       | 31  | 5          | 2                   |  |  |

TREE HOUSE WILDLIFE WASHING STATION



#### AMOUNT RECOVERED

- OIL PRODUCT = 2578 BBLS = 108,276 GALLONS
- 19,572 BARRELS OF OIL AND WATER MIX = (822,024 GALLONS!!!)
- OILY SOILS 80 TONS
- DEBRIS = 300 TONS
- ABSORBENTS = 84 TONS
- APPROXIMATELY 18,000 TONS OF NON-HAZARDOUS SOIL
- APPROXIMATE ESTIMATE OF LOST PRODUCT WAS UPDATED TO 3500 BBLS

# **GROUND ZERO RESTORATION**





#### LESSONS LEARNED

Set up Divisions that are geographically and operationally manageable

Good Communication and Cooperation within Unified Command and responding agencies.

Coordination with NTSB & PHMSA investigation

Depending on type of oil, different recovery methods might work better