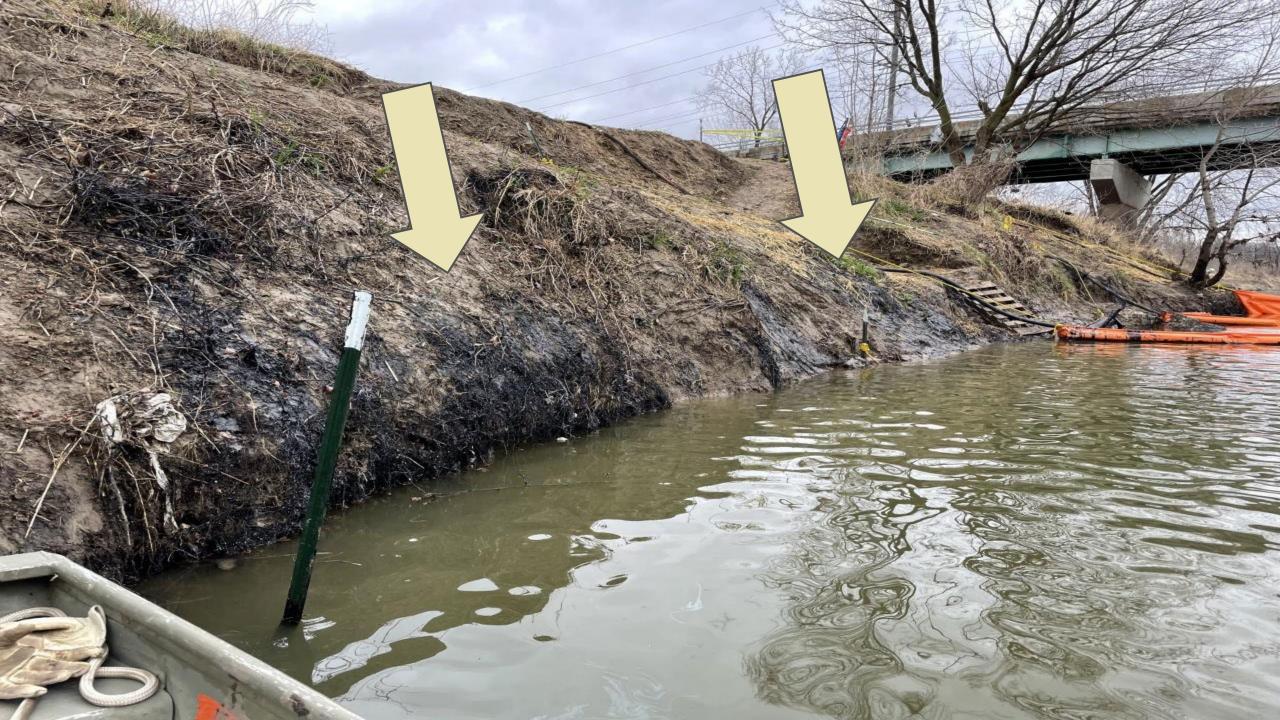

## INCIDENT DESCRIPTION

- ON 3/11/22 PRP REPORTS TO NRC THAT A RELEASE OF 3000 BARRELS (138,600 GALLONS) OF OIL HAS OCCURRED NEAR IL 143 AND OLD ALTON ROAD
- UPDATED TO 3900 BARRELS TO NRC
- The pipeline is a 22" crude line that runs from Wood River, IL to Patoka, IL
- THE CRUDE WAS A WYOMING ASPHALTIC SOUR
- OIL WAS ENTERING CAHOKIA CREEK, WHICH FLOWS INTO THE CAHOKIA DIVERSION CHANNEL TO THE MISSISSIPPI RIVER.