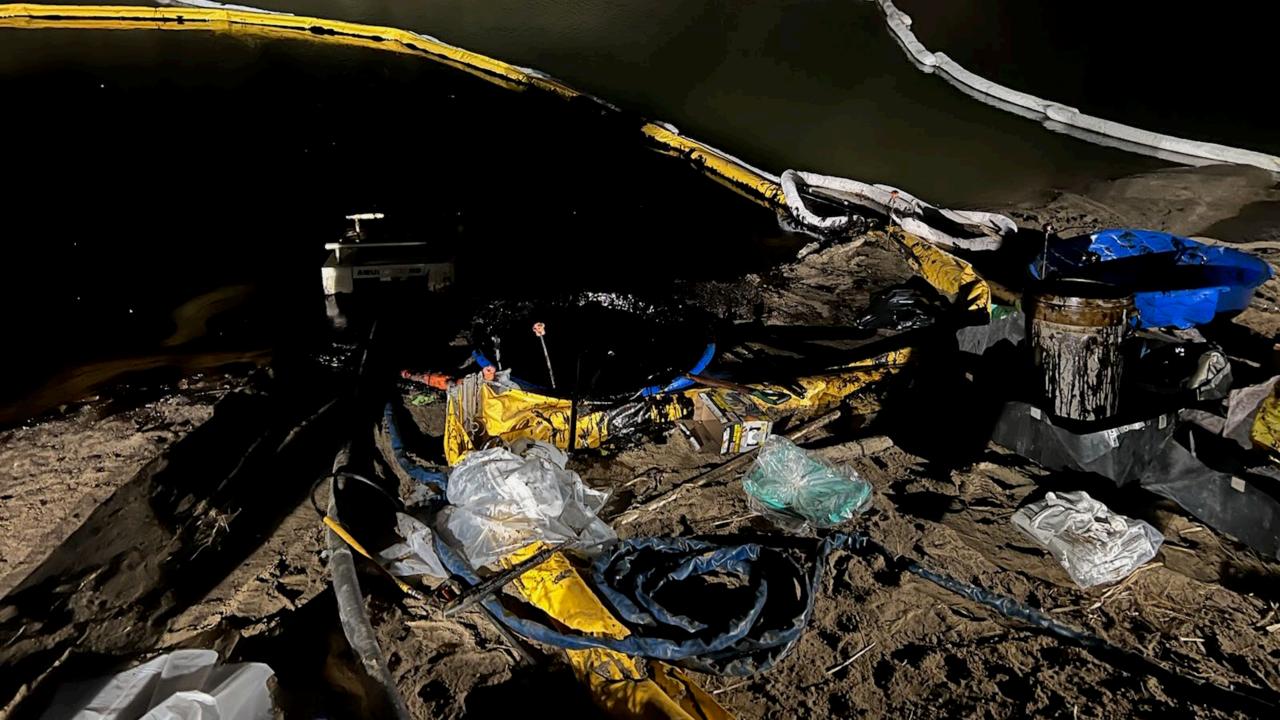

## INCIDENT DESCRIPTION

- ON 3/11/22 PRP REPORTS TO NRC THAT A RELEASE OF 3000 BARRELS (138,600 GALLONS) OF OIL HAS OCCURRED NEAR IL 143 AND OLD ALTON ROAD
- UPDATED TO 3900 BARRELS TO NRC
- The pipeline is a 22" crude line that runs from Wood River, IL to Patoka, IL
- THE CRUDE WAS A WYOMING ASPHALTIC SOUR
- OIL WAS ENTERING CAHOKIA CREEK, WHICH FLOWS INTO THE CAHOKIA DIVERSION CHANNEL TO THE MISSISSIPPI RIVER.

## UNIFIED COMMAND

- CONSISTED OF PRP, USEPA, IEPA AND EDWARDSVILLE, IL FD
- Housed in the Roxana Community Center (7 miles from Site)
- Full ICS was established with 24-hour operations the morning of the 12th
- PRP DEPLOYED OSROS AND SUBCONTRACTORS TO PLACE BOOM AND RECOVER OIL