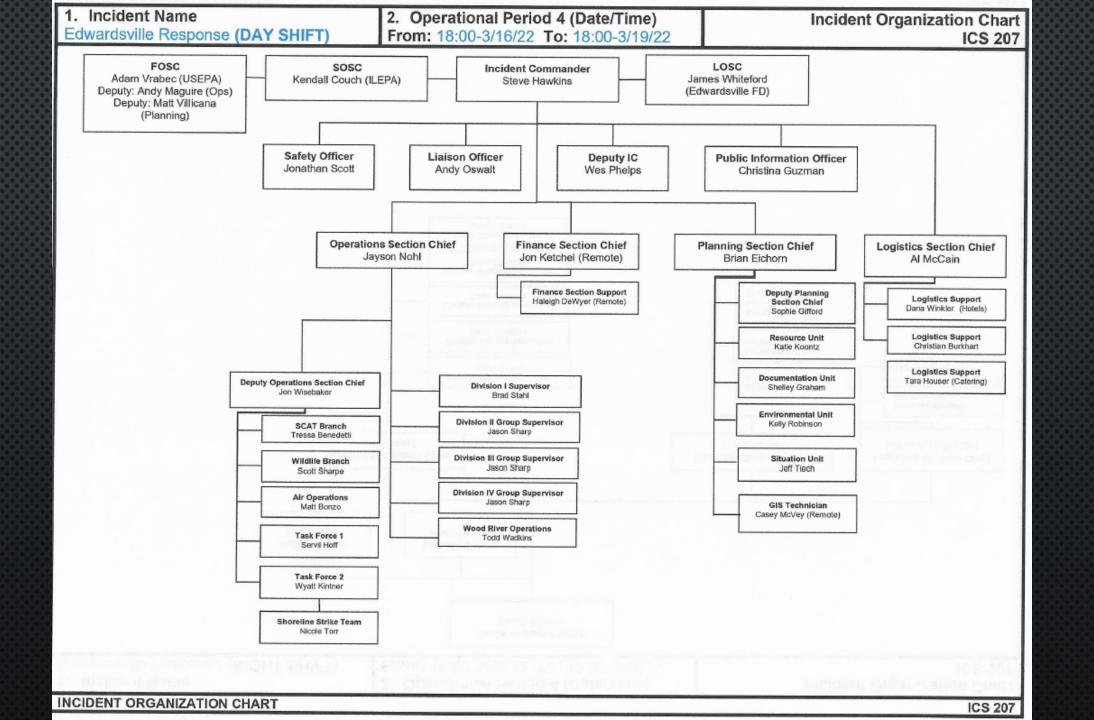

#### ACTION PLAN PREPARED FOR

OPERATIONAL PERIOD

| FROM: 18:00 - 3/16/2022 |                           | _ TO: _18:00 - 3 | TO: 18:00 – 3/19/2022        |  |  |  |
|-------------------------|---------------------------|------------------|------------------------------|--|--|--|
| INCIDENT NAME:          | Edwardsville Response     |                  |                              |  |  |  |
| DATE PREPARED:          | 3/16/2022                 |                  |                              |  |  |  |
| THIS PLA                | N IS AGREED UPON AND      | APPROVED BY      | THE UNIFIED COMMAND.         |  |  |  |
| A TABLE OF COM          | NTENTS FOR THIS INCIDE    | NT ACTION PL     | AN IS ON THE FOLLOWING PAGE. |  |  |  |
|                         |                           |                  |                              |  |  |  |
|                         | , APPI                    | ROVED BY         |                              |  |  |  |
| Stu                     | - The                     |                  | 3/16/2022                    |  |  |  |
| ~ 1 n                   | Incident Commander        |                  | Date                         |  |  |  |
| 11/9                    | $\langle \rangle$         |                  | 3/16/2022<br>Date            |  |  |  |
| Fee                     | oral On-Scene Goordinator |                  | Date                         |  |  |  |
| Mude                    | Was                       |                  | 3/16/22                      |  |  |  |
| S                       | tate On-Scene Coordinator |                  | Date                         |  |  |  |
| Samu                    | - Whiteford               |                  | 3/16/22                      |  |  |  |
| / 4                     | ocal On-Scene Coordinator |                  | Date                         |  |  |  |
| /                       |                           |                  |                              |  |  |  |
| Revised: September 2019 | 9                         |                  |                              |  |  |  |