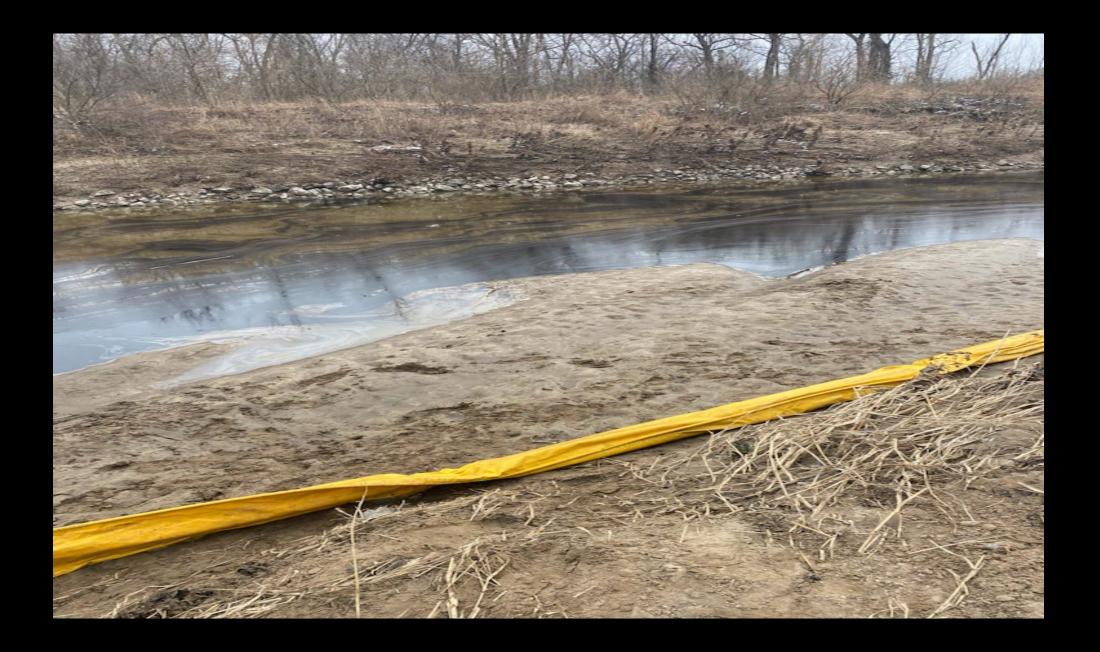

## UNIFIED COMMAND

- CONSISTED OF PRP, USEPA, IEPA AND EDWARDSVILLE, IL FD
- Housed in the Roxana Community Center (7 miles from Site)
- Full ICS was established with 24-hour operations the morning of the 12th
- PRP DEPLOYED OSROS AND SUBCONTRACTORS TO PLACE BOOM AND RECOVER OIL