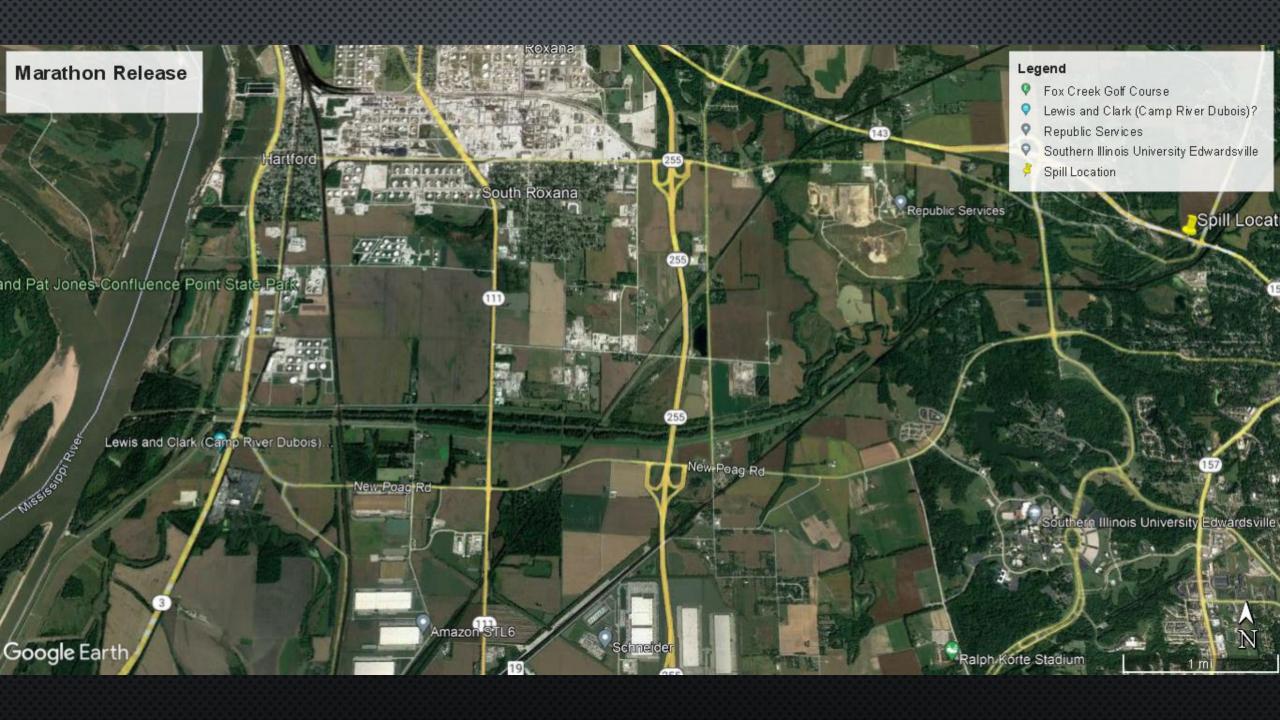

## MARATHON PIPELINE RELEASE 03-11-2022

LOCATION: CAHOKIA CREEK, HWY 143 & 159, EDWARDSVILLE, IL

## INCIDENT DESCRIPTION

- ON 3/11/22 PRP REPORTS TO NRC THAT A RELEASE OF 3000 BARRELS (138,600 GALLONS) OF OIL HAS OCCURRED NEAR IL 143 AND OLD ALTON ROAD
- UPDATED TO 3900 BARRELS TO NRC
- The pipeline is a 22" crude line that runs from Wood River, IL to Patoka, IL
- THE CRUDE WAS A WYOMING ASPHALTIC SOUR
- OIL WAS ENTERING CAHOKIA CREEK, WHICH FLOWS INTO THE CAHOKIA DIVERSION CHANNEL TO THE MISSISSIPPI RIVER.