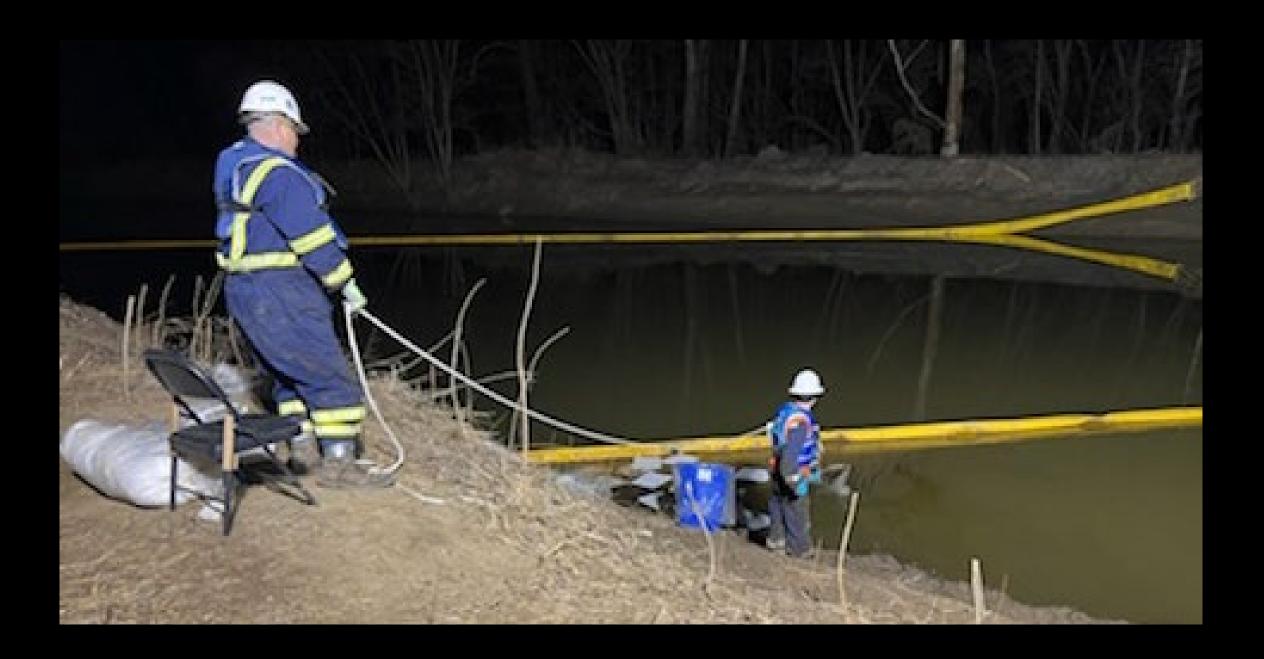

## UNIFIED COMMAND

- CONSISTED OF PRP, USEPA, IEPA AND EDWARDSVILLE, IL FD
- Housed in the Roxana Community Center (7 miles from Site)
- Full ICS was established with 24-hour operations the morning of the 12th
- PRP DEPLOYED OSROS AND SUBCONTRACTORS TO PLACE BOOM AND RECOVER OIL