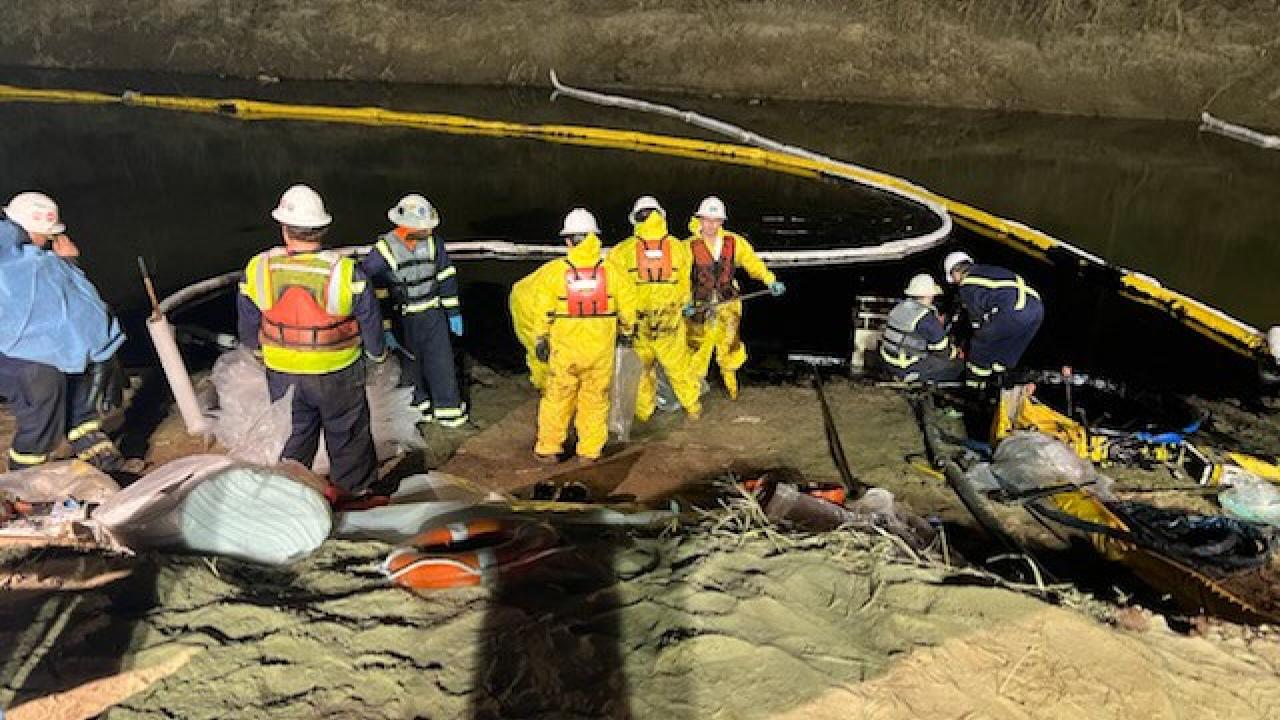

## UNIFIED COMMAND

- CONSISTED OF PRP, USEPA, IEPA AND EDWARDSVILLE, IL FD
- Housed in the Roxana Community Center (7 miles from Site)
- Full ICS was established with 24-hour operations the morning of the 12th
- PRP DEPLOYED OSROS AND SUBCONTRACTORS TO PLACE BOOM AND RECOVER OIL