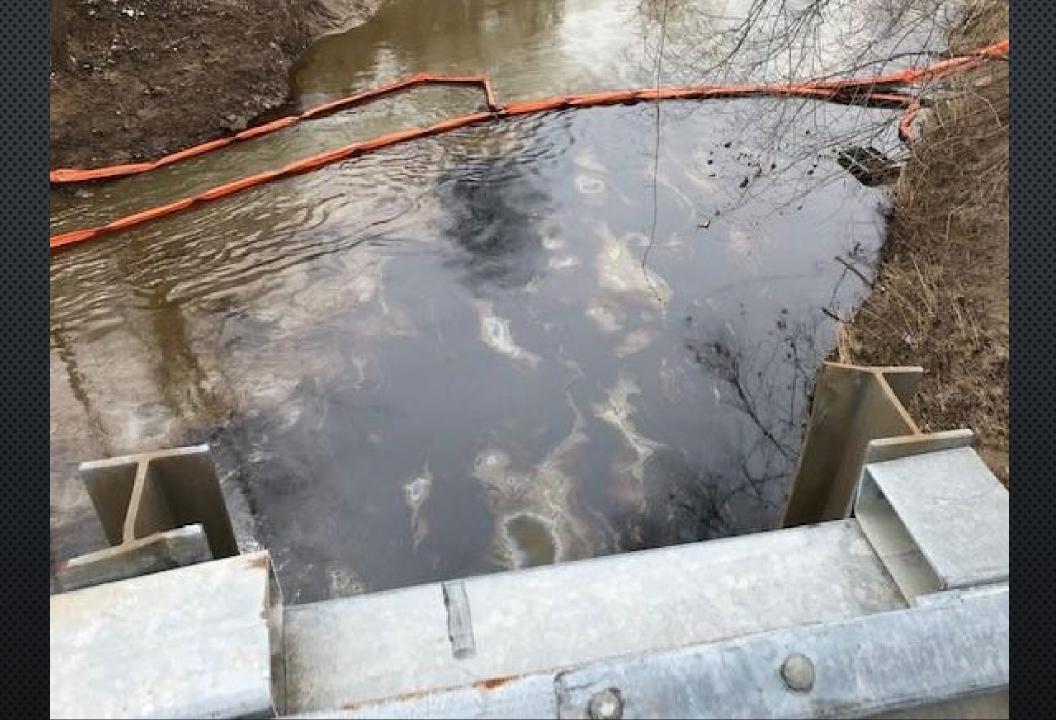

## INCIDENT DESCRIPTION

- ON 3/11/22 PRP REPORTS TO NRC THAT A RELEASE OF 3000 BARRELS (138,600 GALLONS) OF OIL HAS OCCURRED NEAR IL 143 AND OLD ALTON ROAD
- UPDATED TO 3900 BARRELS TO NRC
- The pipeline is a 22" crude line that runs from Wood River, IL to Patoka, IL
- THE CRUDE WAS A WYOMING ASPHALTIC SOUR
- OIL WAS ENTERING CAHOKIA CREEK, WHICH FLOWS INTO THE CAHOKIA DIVERSION CHANNEL TO THE MISSISSIPPI RIVER.