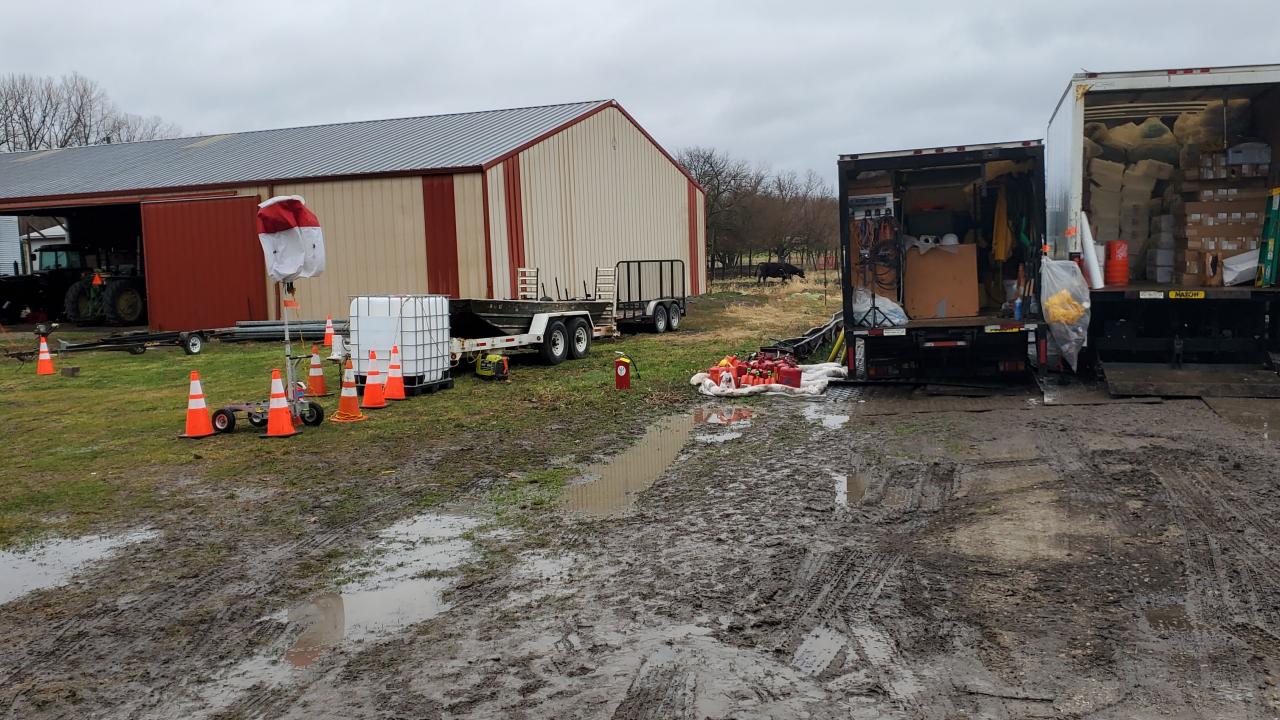

## UNIFIED COMMAND

- CONSISTED OF PRP, USEPA, IEPA AND EDWARDSVILLE, IL FD
- Housed in the Roxana Community Center (7 miles from Site)
- Full ICS was established with 24-hour operations the morning of the 12th
- PRP DEPLOYED OSROS AND SUBCONTRACTORS TO PLACE BOOM AND RECOVER OIL