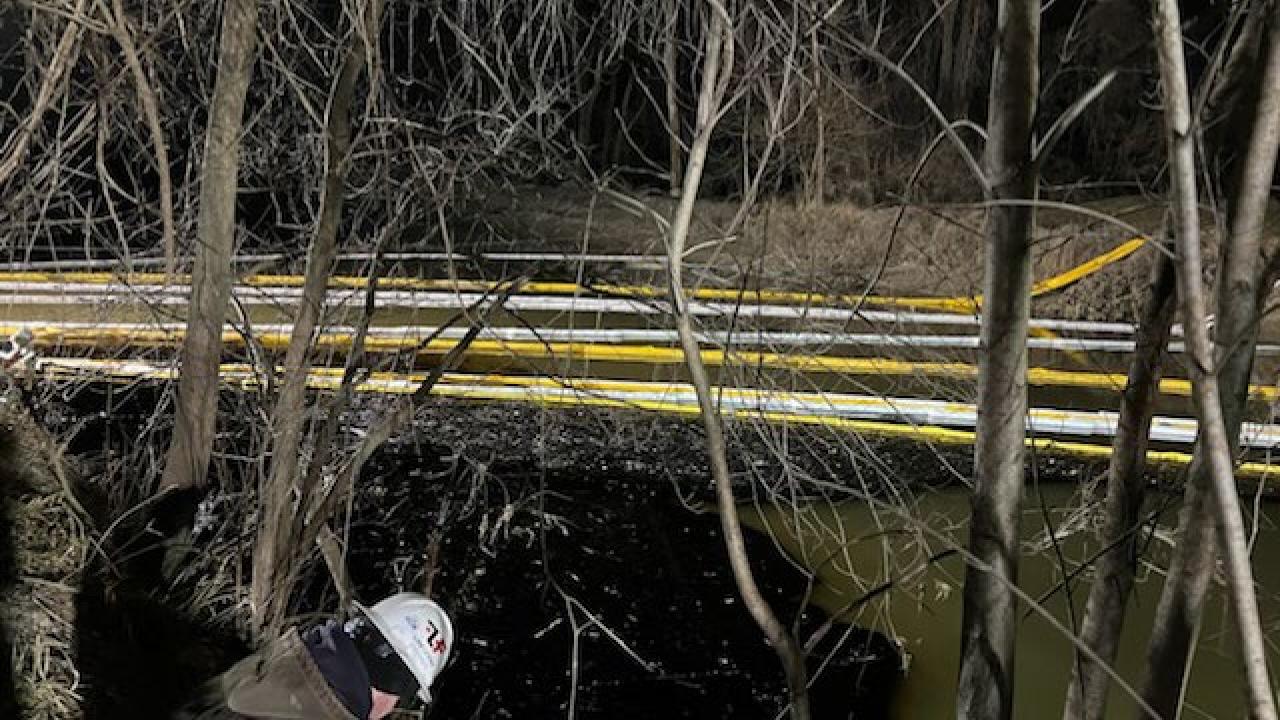

## INCIDENT DESCRIPTION

- ON 3/11/22 PRP REPORTS TO NRC THAT A RELEASE OF 3000 BARRELS (138,600 GALLONS) OF OIL HAS OCCURRED NEAR IL 143 AND OLD ALTON ROAD
- UPDATED TO 3900 BARRELS TO NRC
- The pipeline is a 22" crude line that runs from Wood River, IL to Patoka, IL
- THE CRUDE WAS A WYOMING ASPHALTIC SOUR
- OIL WAS ENTERING CAHOKIA CREEK, WHICH FLOWS INTO THE CAHOKIA DIVERSION CHANNEL TO THE MISSISSIPPI RIVER.