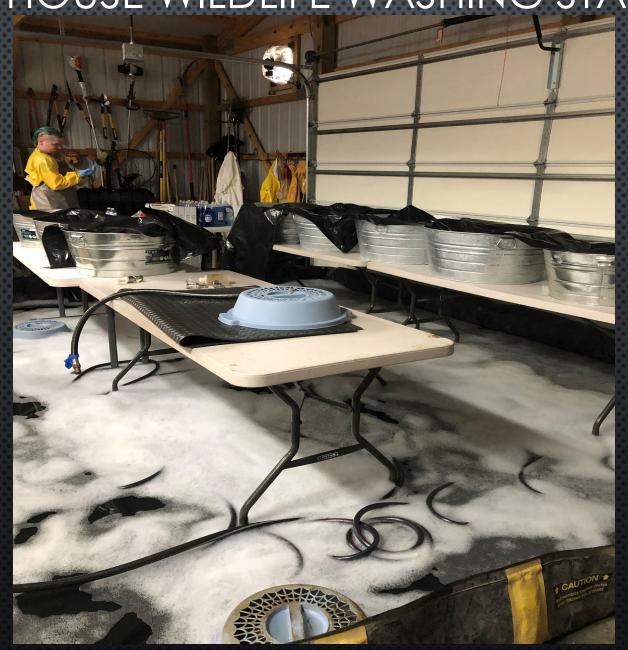

|  |  |
| Beaver                           | 5                 |         | 2        | 1   | 2          |                     |  |  |
| Turtle                           | 4                 |         | 3        |     |            | 1                   |  |  |
| Owl                              | 1                 | 1       | 1        |     |            |                     |  |  |
| Snake                            | 3                 |         | 3        |     |            |                     |  |  |
| Fish                             | 14                |         |          | 14  |            |                     |  |  |
| Total                            | 54                | 8       | 16       | 31  | 5          | 2                   |  |  |

TREE HOUSE WILDLIFE WASHING STATION



#### AMOUNT RECOVERED

- OIL PRODUCT = 2578 BBLS = 108,276 GALLONS
- 19,572 BARRELS OF OIL AND WATER MIX = (822,024 GALLONS!!!)
- OILY SOILS 80 TONS
- DEBRIS = 300 TONS
- ABSORBENTS = 84 TONS
- APPROXIMATELY 18,000 TONS OF NON-HAZARDOUS SOIL
- APPROXIMATE ESTIMATE OF LOST PRODUCT WAS UPDATED TO 3500 BBLS

# **GROUND ZERO RESTORATION**





#### LESSONS LEARNED

Set up Divisions that are geographically and operationally manageable

Good Communication and Cooperation within Unified Command and responding agencies.

Coordination with NTSB & PHMSA investigation

Depending on type of oil, different recovery methods might work better