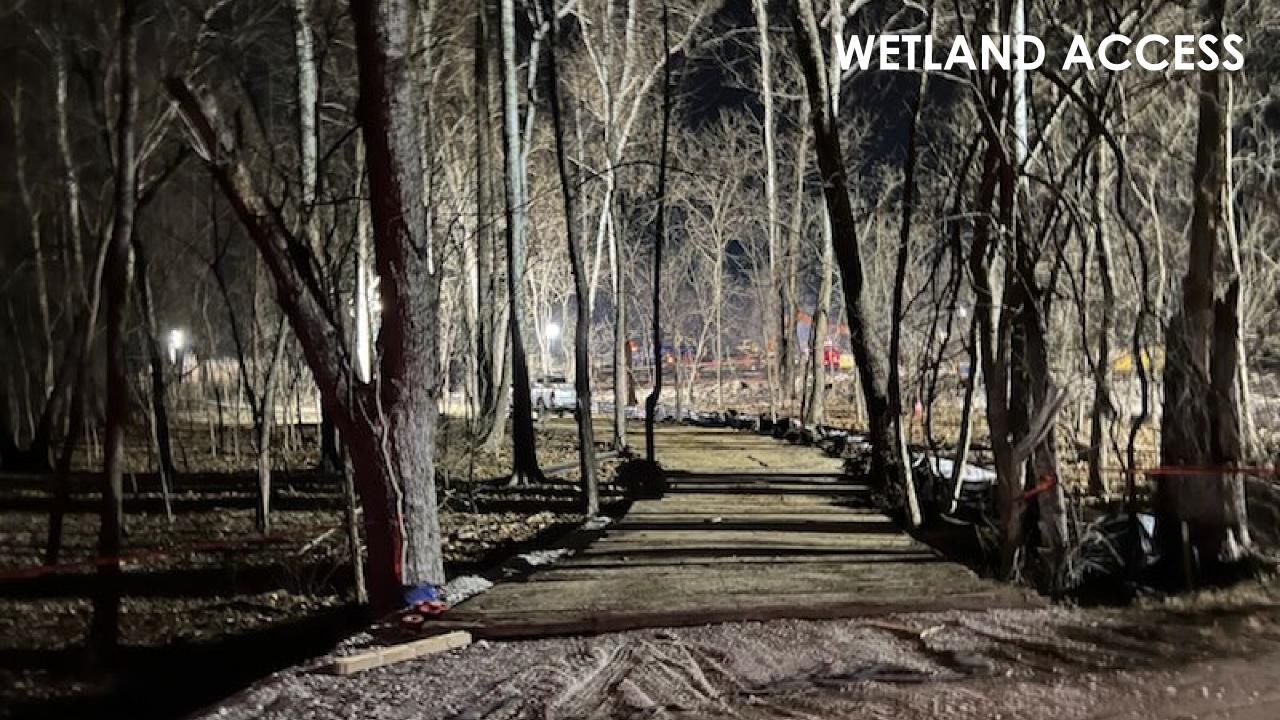

## INCIDENT DESCRIPTION

- ON 3/11/22 PRP REPORTS TO NRC THAT A RELEASE OF 3000 BARRELS (138,600 GALLONS) OF OIL HAS OCCURRED NEAR IL 143 AND OLD ALTON ROAD
- UPDATED TO 3900 BARRELS TO NRC
- The pipeline is a 22" crude line that runs from Wood River, IL to Patoka, IL
- THE CRUDE WAS A WYOMING ASPHALTIC SOUR
- OIL WAS ENTERING CAHOKIA CREEK, WHICH FLOWS INTO THE CAHOKIA DIVERSION CHANNEL TO THE MISSISSIPPI RIVER.

## UNIFIED COMMAND

- CONSISTED OF PRP, USEPA, IEPA AND EDWARDSVILLE, IL FD
- Housed in the Roxana Community Center (7 miles from Site)
- Full ICS was established with 24-hour operations the morning of the 12th
- PRP DEPLOYED OSROS AND SUBCONTRACTORS TO PLACE BOOM AND RECOVER OIL