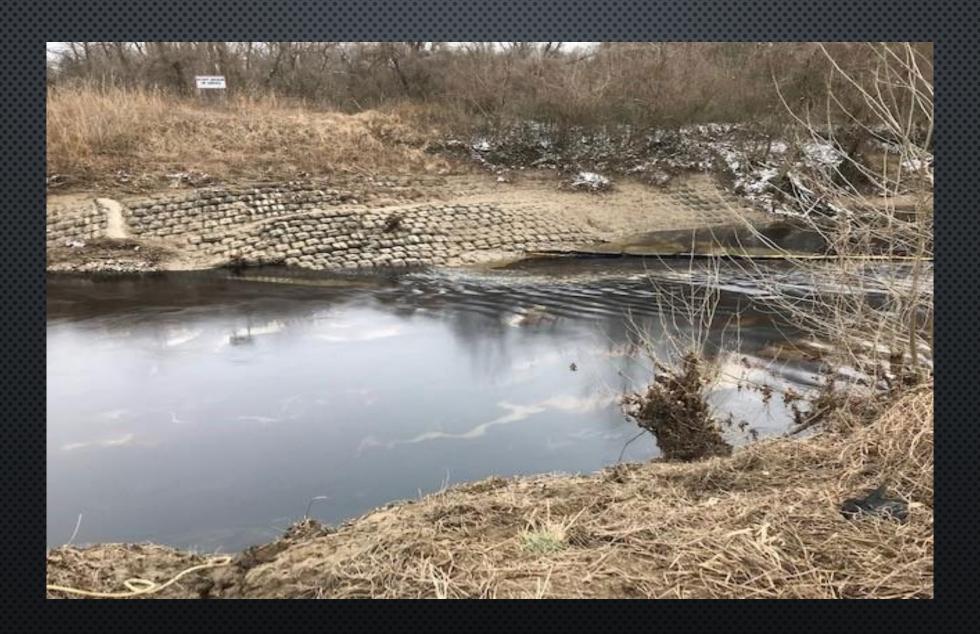

## INCIDENT DESCRIPTION

- ON 3/11/22 PRP REPORTS TO NRC THAT A RELEASE OF 3000 BARRELS (138,600 GALLONS) OF OIL HAS OCCURRED NEAR IL 143 AND OLD ALTON ROAD
- UPDATED TO 3900 BARRELS TO NRC
- The pipeline is a 22" crude line that runs from Wood River, IL to Patoka, IL
- THE CRUDE WAS A WYOMING ASPHALTIC SOUR
- OIL WAS ENTERING CAHOKIA CREEK, WHICH FLOWS INTO THE CAHOKIA DIVERSION CHANNEL TO THE MISSISSIPPI RIVER.

## CREEK AREA BEHIND LANDFILL