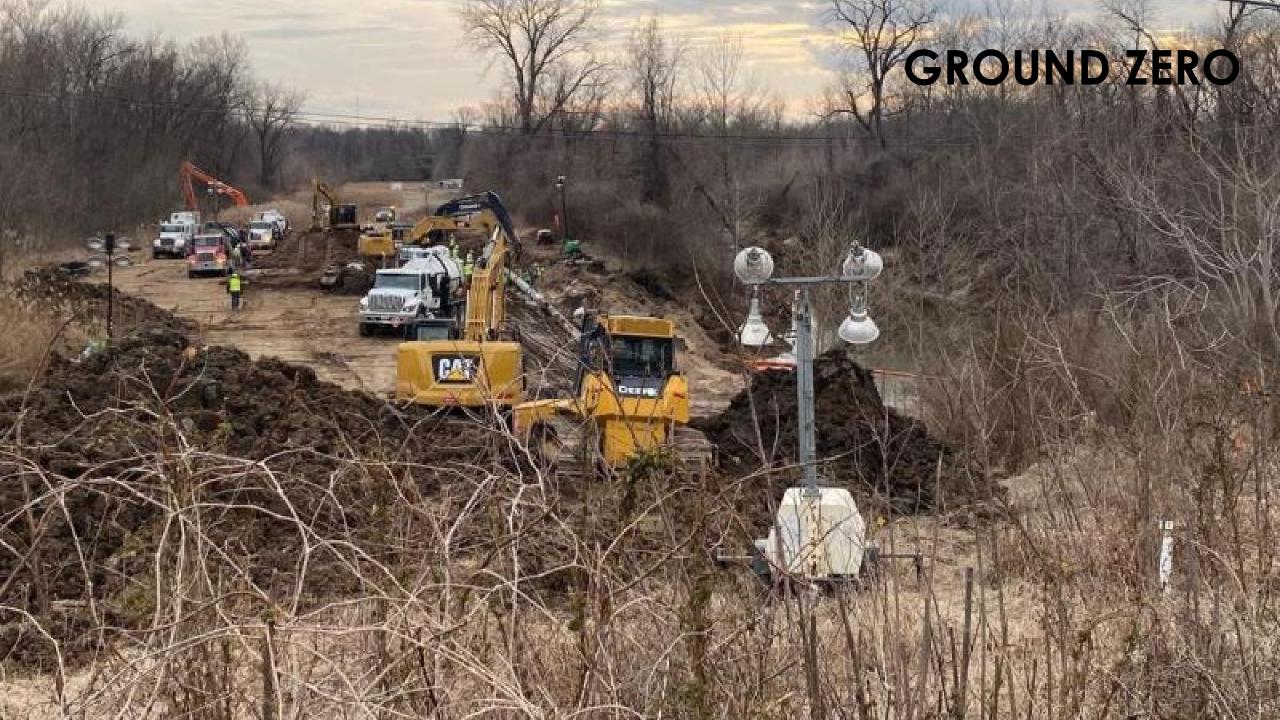

## MARATHON PIPELINE RELEASE 03-11-2022

LOCATION: CAHOKIA CREEK, HWY 143 & 159, EDWARDSVILLE, IL

## INCIDENT DESCRIPTION

- ON 3/11/22 PRP REPORTS TO NRC THAT A RELEASE OF 3000 BARRELS (138,600 GALLONS) OF OIL HAS OCCURRED NEAR IL 143 AND OLD ALTON ROAD
- UPDATED TO 3900 BARRELS TO NRC
- The pipeline is a 22" crude line that runs from Wood River, IL to Patoka, IL
- THE CRUDE WAS A WYOMING ASPHALTIC SOUR
- OIL WAS ENTERING CAHOKIA CREEK, WHICH FLOWS INTO THE CAHOKIA DIVERSION CHANNEL TO THE MISSISSIPPI RIVER.

## CREEK AREA BEHIND LANDFILL