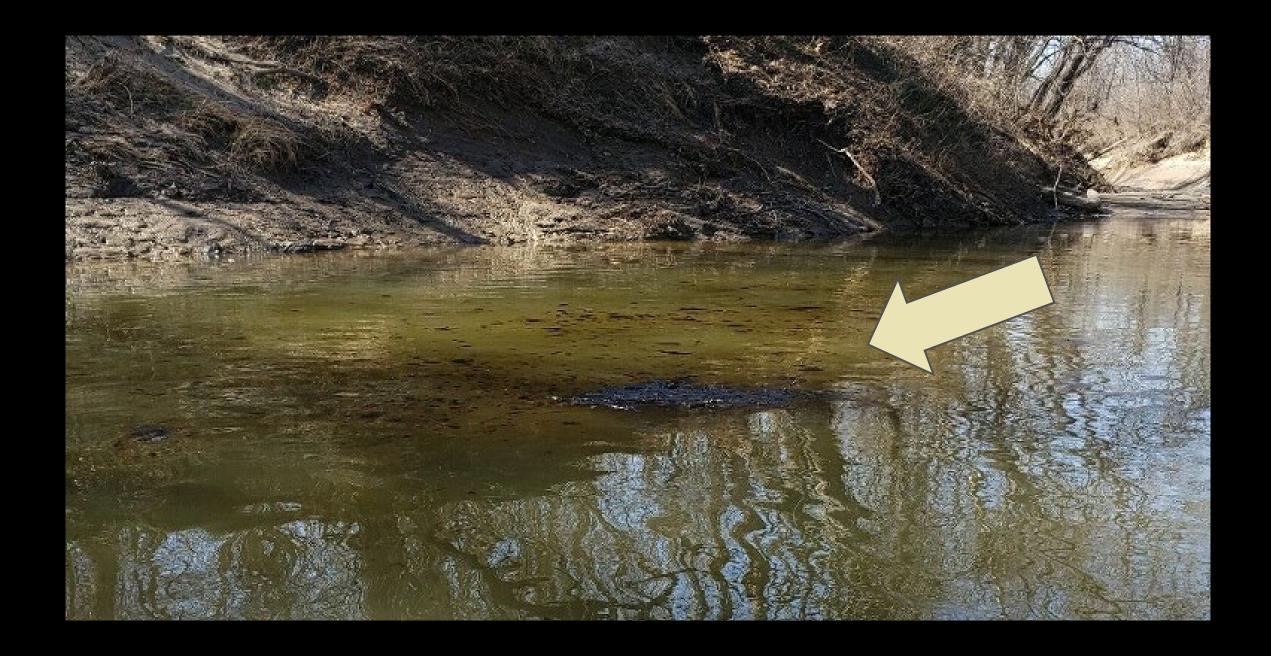

## INCIDENT DESCRIPTION

- ON 3/11/22 PRP REPORTS TO NRC THAT A RELEASE OF 3000 BARRELS (138,600 GALLONS) OF OIL HAS OCCURRED NEAR IL 143 AND OLD ALTON ROAD
- UPDATED TO 3900 BARRELS TO NRC
- The pipeline is a 22" crude line that runs from Wood River, IL to Patoka, IL
- THE CRUDE WAS A WYOMING ASPHALTIC SOUR
- OIL WAS ENTERING CAHOKIA CREEK, WHICH FLOWS INTO THE CAHOKIA DIVERSION CHANNEL TO THE MISSISSIPPI RIVER.

## CREEK AREA BEHIND LANDFILL