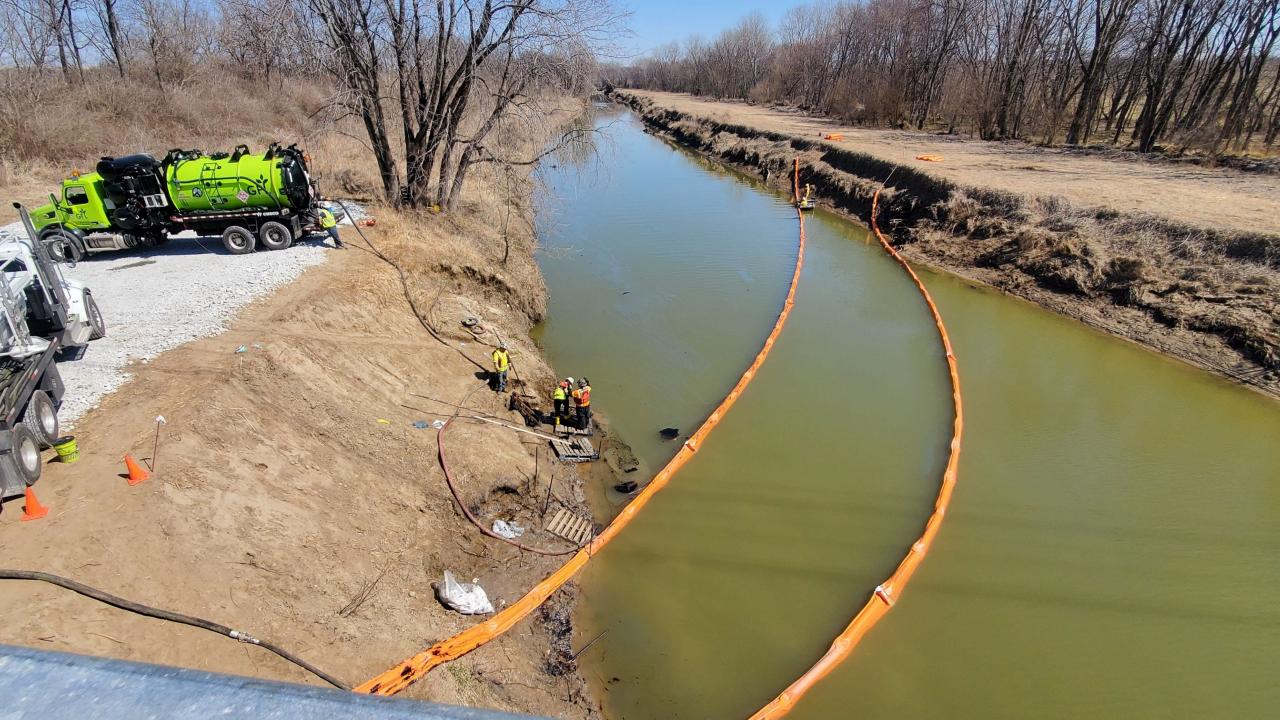

## UNIFIED COMMAND

- CONSISTED OF PRP, USEPA, IEPA AND EDWARDSVILLE, IL FD
- Housed in the Roxana Community Center (7 miles from Site)
- Full ICS was established with 24-hour operations the morning of the 12th
- PRP DEPLOYED OSROS AND SUBCONTRACTORS TO PLACE BOOM AND RECOVER OIL