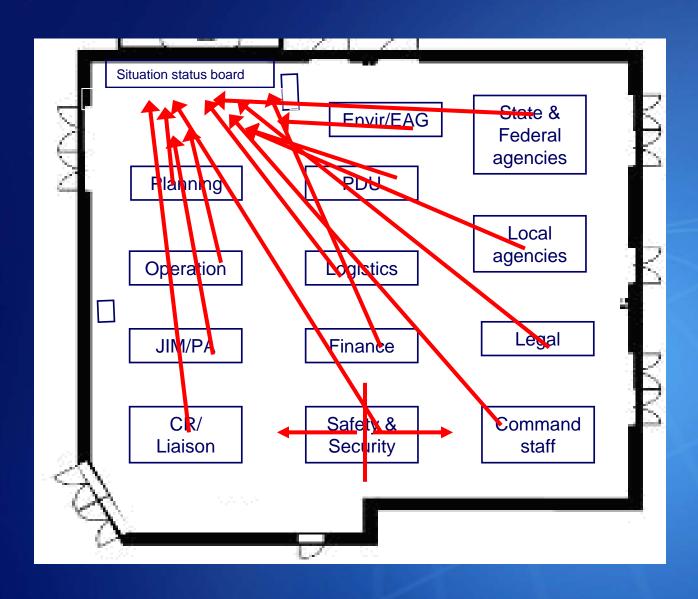

ied Command at Work**





# **End Goal: One Full Planning Cycle**



- Follow Planning "P" strictly
- Start with turnover meeting and 201 forms
- Include several press conferences
- Emphasize unified command during the planning cycle



# The Command Center aka Big Sandy Arena





## **After Action major items**



- Overall A-
- Continue Working on Unified Command: B-
- Layout of Working Space more Important with Size
- Where does the AMT Belong?
- Time Compression didn't Allow Enough Time to Download to Sections
- Better Press Conference Choreography

## After Action major items, cont



- Better Simulation: props, missing responders
- Provide Media Refresher Training
- Emphasize Noise Control
- Expand Presence of PDU
- Integrate GIS better

# Resolving the Drill layout action item





# **The Long List**



|                                 | 6.1                                          |                                                                                                                                                                   | -