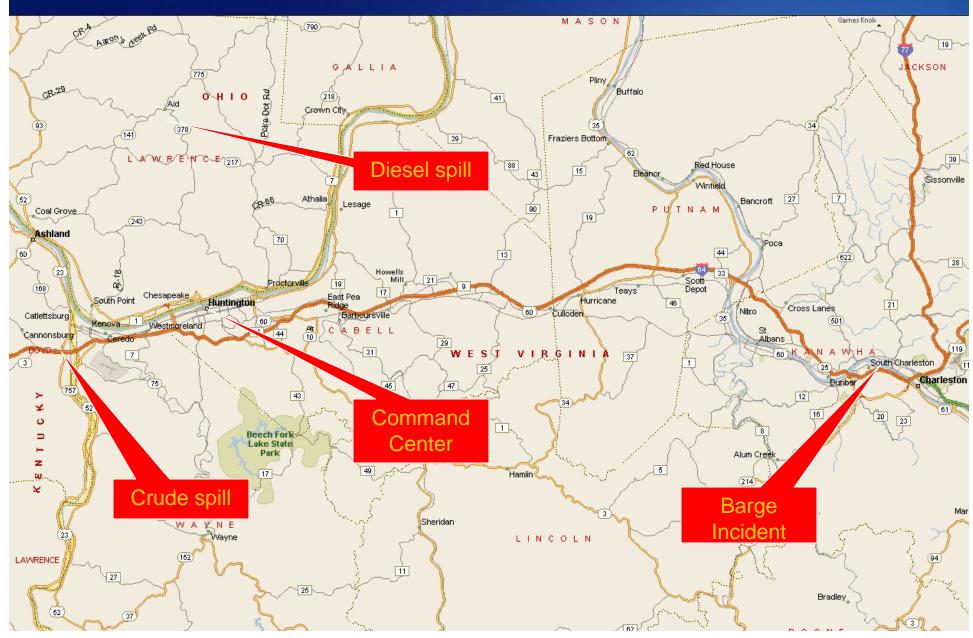

#### **Exercise Scenario**

- Kentucky crude oil tank punctured by a telephone pole
- Ohio pipeline valve hit by a tree, releasing diesel
- IED explosion aboard a towboat near Charleston, W. Va.
- Multiple internal requests for assistance (power, water, food, building supplies)

#### **Tristate Exercise Venues**